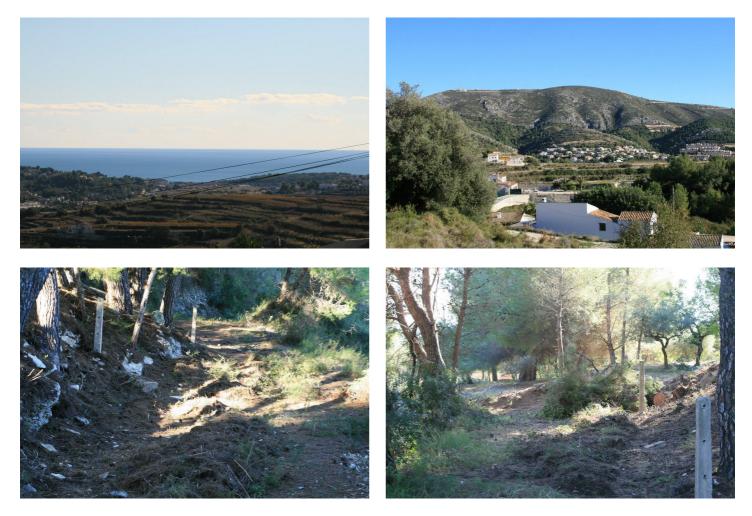

## Costa Blanca North, Benitachell

Rustic land with seaview for sale in Benitachell. This property is located between Moraira and Javea, has slight and therefore perfect for the construction of a luxury villa. For horse lovers, there is enough space for a horse training space. Indescribable - the views from this plot are really unique! If you are prepared to spend 1 Million Euros or more to make your dream villa come true, this is the perfect plot for you. To build a villa on this plot would cost - depending on its size and additional extras - at least 1 Million Euros. Contact us and together with you we can plan your own unique villa design and give a detailed estimate for its construction. The displayed price does not include taxes and purchase costs / The offer is subject to errors, price changes, availability, omission and / or withdrawal from the market without prior notice / Furniture and contents according to personalized agreement and not according to the photos in the presentation