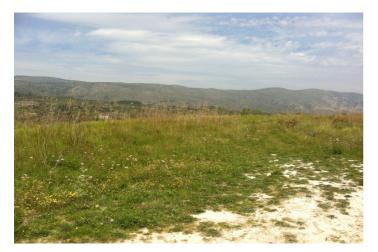

## Marina Alta, Benissa

Rustic plot for sale in Partida Berdica, BenissaThis spacious plot is located in Partida Berdica, Benissa, in an agricultural area with views of vineyards, fields and mountains. DescriptionThe terrain is mostly flat and easily accessible via a paved road. It is located 5 minutes from the train station (Denia-Alicante), 10 minutes from the village and the motorway can also be reached in a few minutes due to its proximity to the N332.The plot has connections for water and electricity. The whole consists of several pieces of land; if desired, a smaller piece can also be purchased. If the entire plot is purchased, the construction of two houses is permitted.Special featuresFlat plot with paved accessConnection to water and electricityPossibility to build 2 houses (when purchasing the entire plot)Partial sale negotiableWhy view this plotGood accessibilityNatural environmentSuitable for self-build or investmentFlexible in terms of surface area and useA location with potential for those looking for a large plot of land for sale in Benissa.Please contact us for more information or to arrange a viewing.The displayed price does not include taxes and purchase costs / The offer is subject to errors, price changes, availability, omission and / or withdrawal from the market without prior notice / Furniture and contents according to personalized agreement and not according to the photos in the presentation