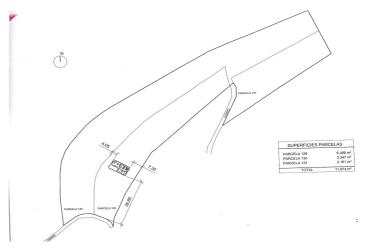

## Land for sale in Benissa, Benissa

Referentie: R4178260 Plotgrootte: 21.669m<sup>2</sup>

## Marina Alta, Benissa

Rustic plot for sale in Partida Berdica, BenissaThis spacious plot is located in Partida Berdica, Benissa, in an agricultural area with views of vineyards, fields and mountains. DescriptionThe terrain is mostly flat and easily accessible via a paved road. It is located 5 minutes from the train station (Denia-Alicante), 10 minutes from the village and the motorway can also be reached in a few minutes due to its proximity to the N332.The plot has connections for water and electricity. The whole consists of several pieces of land; if desired, a smaller piece can also be purchased. If the entire plot is purchased, the construction of two houses is permitted.Special featuresFlat plot with paved accessConnection to water and electricityPossibility to build 2 houses (when purchasing the entire plot)Partial sale negotiableWhy view this plotGood accessibilityNatural environmentSuitable for self-build or investmentFlexible in terms of surface area and useA location with potential for those looking for a large plot of land for sale in Benissa.Please contact us for more information or to arrange a viewing.The displayed price does not include taxes and purchase costs / The offer is subject to errors, price changes, availability, omission and / or withdrawal from the market without prior notice / Furniture and contents according to personalized agreement and not according to the photos in the presentation