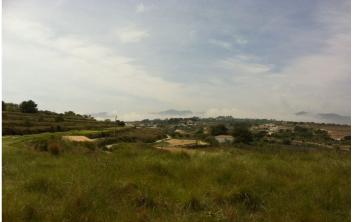

## Marina Alta, Benissa

Rustic plot for sale in Partida Berdica, BenissaThis spacious plot is located in Partida Berdica, Benissa, in an agricultural area with views of vineyards, fields and mountains. DescriptionThe terrain is mostly flat and easily accessible via a paved road. It is located 5 minutes from the train station (Denia-Alicante), 10 minutes from the village and the motorway can also be reached in a few minutes due to its proximity to the N332.The plot has connections for water and electricity. The whole consists of several pieces of land; if desired, a smaller piece can also be purchased. If the entire plot is purchased, the construction of two houses is permitted.Special featuresFlat plot with paved accessConnection to water and electricityPossibility to build 2 houses (when purchasing the entire plot)Partial sale negotiableWhy view this plotGood accessibilityNatural environmentSuitable for self-build or investmentFlexible in terms of surface area and useA location with potential for those looking for a large plot of land for sale in Benissa.Please contact us for more information or to arrange a viewing.The displayed price does not include taxes and purchase costs / The offer is subject to errors, price changes, availability, omission and / or withdrawal from the market without prior notice / Furniture and contents according to personalized agreement and not according to the photos in the presentation