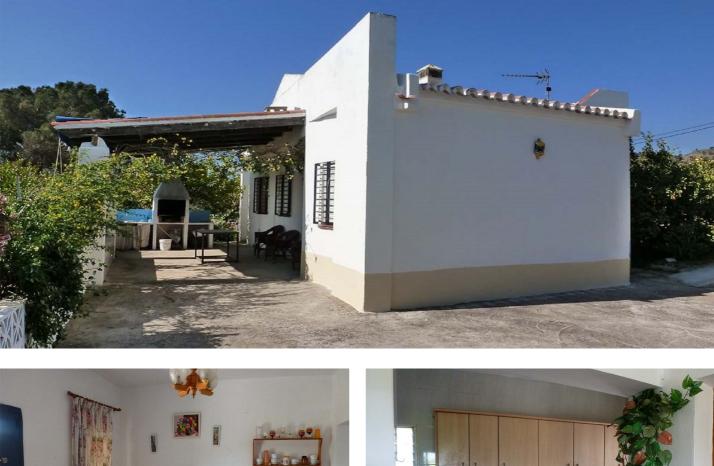

## Finca - Rural Estate for sale in Coín, Coín

Reference: R3792490 Bedrooms: 2 Bathrooms: 1 Plot Size: 7,000m<sup>2</sup> Build Size: 65m<sup>2</sup> Terrace: 10m<sup>2</sup>

## Valle del Guadalhorce, Coín

Charming finca located on Coin. In the heart of a plot of 7.000 m2, this house offers you total privacy while being 3 minutes drive from the facilities. There is no shortage of fruit trees on the ground. A true haven of peace. Very good potential.

## **Features:**

Features Covered Terrace Private Terrace Utility Room Views Mountain

Pool Private Garden Private Category Holiday Homes Investment Bargain **Orientation** South

Setting Close To Shops Country Close To Forest Furniture Not Furnished Parking Covered **Climate Control** Fireplace