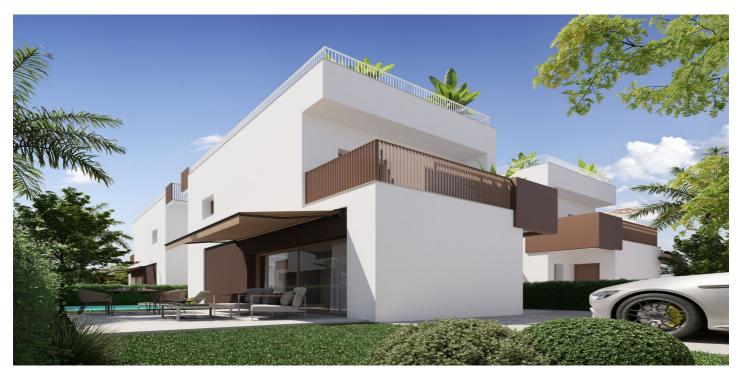

## Detached Villa for sale in La Marina, Elche

565,000 - 595,000 €

Reference: R4832005 Bedrooms: 3 Bathrooms: 3 Plot Size: 238m<sup>2</sup> - 243m<sup>2</sup> Build Size: 167m<sup>2</sup> Terrace: 55m<sup>2</sup>

## Costa Blanca South, La Marina

The Residential is located at the southern end of the municipality of Elche, on the Pinet beach, next to the town of La Marina, in a unique and exclusive enclave, just 800 meters from the beach. Next to the Mediterranean Sea, surrounded by a privileged environment: the natural landscape of Las Salinas, of extreme beauty for lovers of nature and composed of a dune strip with a hundred-year-old pine forest and golden sandy beaches with clean and crystal clear waters, make it an exclusive place to live or spend the summer all year round, and within reach of all services. In the residential we have designed a set of 12 independent villas of modern Mediterranean style, with private plot of different surfaces, 3-bedroom houses with 3 bathrooms and open kitchen to the living room. The rooms are comfortable and cozy, with selected materials to create an ideal and unique atmosphere.

## **Features:**

FeaturesOrientationClimate ControlPrivate TerraceSouth WestPre Installed A/C

Ensuite Bathroom Fitted Wardrobes

Solarium Domotics

Views Setting Condition

Sea Close To Sea New Construction

**Panoramic** 