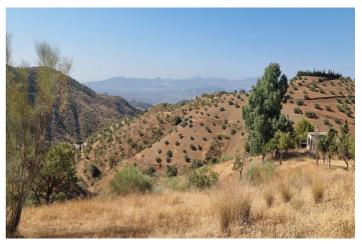

## Valle del Guadalhorce, Cártama

For sale this plot of 118.000 m2 in the beautiful mountains behind Estacion de Cártama. You can see into the Guadalhorce valley of Malaga. It has a small ruin on it and the land is on a hill. From Estacion de Cartama it is about a 25 minute drive over a dirt track, which is suitable for normal cars, but a 4x4 is better. And when you arrive you feel like you have the whole world for yourself. At this moment the destination of the land is rustic / agrario, but with the new law there are possibilities to make a construction.. We have videos available.