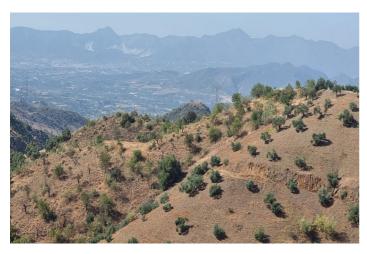

## Valle del Guadalhorce, Cártama

For sale this plot of 118.000 m2 in the beautiful mountains behind Estacion de Cártama. You can see into the Guadalhorce valley of Malaga. It has a small ruin on it and the land is on a hill. From Estacion de Cartama it is about a 25 minute drive over a dirt track, which is suitable for normal cars, but a 4x4 is better. And when you arrive you feel like you have the whole world for yourself. At this moment the destination of the land is rustic / agrario, but with the new law there are possibilities to make a construction.. We have videos available.