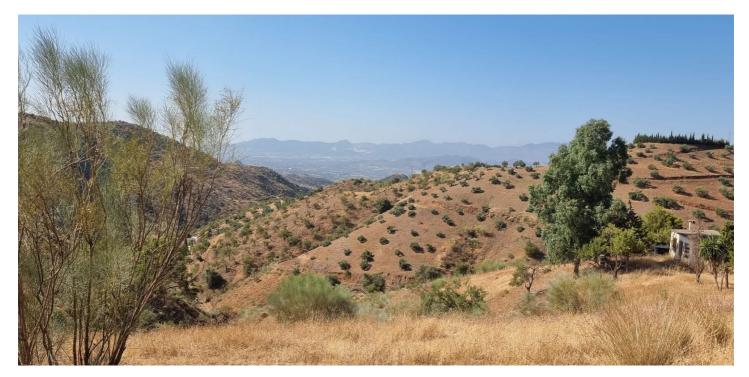

## Valle del Guadalhorce, Cártama

For sale this plot of 118.000 m2 in the beautiful mountains behind Estacion de Cártama. You can see into the Guadalhorce valley of Malaga. It has a small ruin on it and the land is on a hill. From Estacion de Cartama it is about a 25 minute drive over a dirt track, which is suitable for normal cars, but a 4x4 is better. And when you arrive you feel like you have the whole world for yourself. At this moment the destination of the land is rustic / agrario, but with the new law there are possibilities to make a construction.. We have videos available.