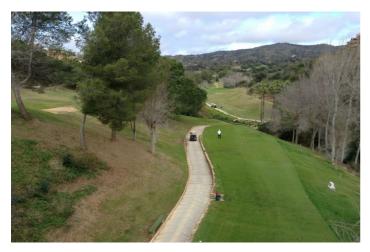

## Costa del Sol, Elviria

This plot of land in the upper part of Greenlife Golf and El Lago restaurant and Club Elviria, Marbella is an excellent location for a family house, holiday home, investment property, or even a golf course. With a total size f 1,197 m2, the plot is large enough to accommodate one house of apro 400 mt2

For families with children, there are also a range of schools available, including national and international options. And if you're interested in sports or fitness, there are plenty of options nearby, including golf courses, gyms, and even a football station.