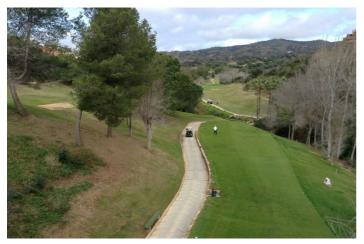

## Costa del Sol, Elviria

This plot of land in the upper part of Greenlife Golf and El Lago restaurant and Club Elviria, Marbella is an excellent location for a family house, holiday home, investment property, or even a golf course. With a total size f 1,197 m2, the plot is large enough to accommodate one house of apro 400 mt2

For families with children, there are also a range of schools available, including national and international options. And if you're interested in sports or fitness, there are plenty of options nearby, including golf courses, gyms, and even a football station.

## **Features:**

**Orientation**South

Views Mountain Panoramic Golf **Setting**Close To Golf
Urbanisation

Category Holiday Homes Investment Golf