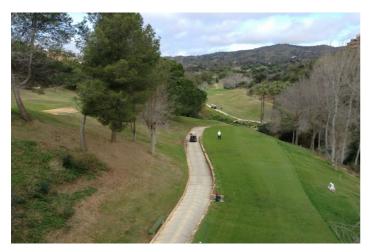

## Costa del Sol, Elviria

This plot of land in the upper part of Greenlife Golf and El Lago restaurant and Club Elviria, Marbella is an excellent location for a family house, holiday home, investment property, or even a golf course. With a total size f 1,197 m2, the plot is large enough to accommodate one house of apro 400 mt2

For families with children, there are also a range of schools available, including national and international options. And if you're interested in sports or fitness, there are plenty of options nearby, including golf courses, gyms, and even a football station.