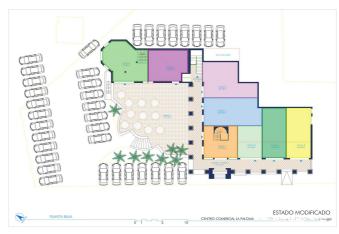

## Costa del Sol, Manilva

???? LA PALOMA SHOPPING CENTRE IN MANILVA PLOT 1.826 m2 BUILT-IN COMMERCIAL AREA 808 m2 Documentation -Licence of first use -Certificate of completion -Topographical study -Plans of elevations, locations and floor plans. It is to be finished, so it is a very appropriate investment for those who want to adapt the shopping centre to their own taste. HIGH PROFITABILITY !!! Official valuation dated 04/10/2024 for an amount of 1.718.504,39€.