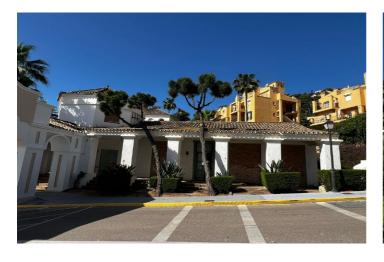

## Costa del Sol, Manilva

???? LA PALOMA SHOPPING CENTRE IN MANILVA PLOT 1.826 m2 BUILT-IN COMMERCIAL AREA 808 m2 Documentation -Licence of first use -Certificate of completion -Topographical study -Plans of elevations, locations and floor plans. It is to be finished, so it is a very appropriate investment for those who want to adapt the shopping centre to their own taste. HIGH PROFITABILITY !!! Official valuation dated 04/10/2024 for an amount of 1.718.504,39€.