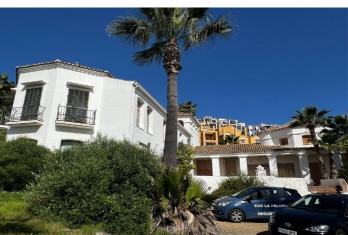

## Commercial Premises for sale in Manilva, Manilva

1,300,000 €

Reference: R4827649 Plot Size: 1,826m<sup>2</sup> Build Size: 808m<sup>2</sup>

## Costa del Sol, Manilva

???? LA PALOMA SHOPPING CENTRE IN MANILVA PLOT 1.826 m2 BUILT-IN COMMERCIAL AREA 808 m2 Documentation -Licence of first use -Certificate of completion -Topographical study -Plans of elevations, locations and floor plans. It is to be finished, so it is a very appropriate investment for those who want to adapt the shopping centre to their own taste. HIGH PROFITABILITY !!! Official valuation dated 04/10/2024 for an amount of 1.718.504,39€.