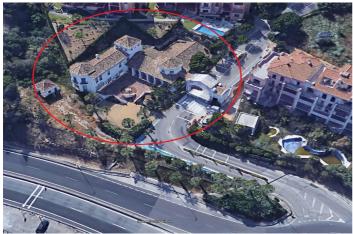

## Costa del Sol, Manilva

???? LA PALOMA SHOPPING CENTRE IN MANILVA PLOT 1.826 m2 BUILT-IN COMMERCIAL AREA 808 m2 Documentation -Licence of first use -Certificate of completion -Topographical study -Plans of elevations, locations and floor plans. It is to be finished, so it is a very appropriate investment for those who want to adapt the shopping centre to their own taste. HIGH PROFITABILITY !!! Official valuation dated 04/10/2024 for an amount of 1.718.504,39€.