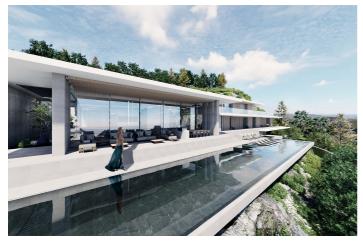

## Costa de la Luz, Sotogrande

Building plot of 8,359 m2 with panoramic views of the sea and several prestigious golf courses. Building area of 2,507.70 m2.

Located in the prestigious urbanization of ''La Reserva de Sotogrande'', just 5 minutes by car from magnificent beaches and numerous golf courses, some of them very important, such as ''Valderrama'', one of the best known in the world! world and ranked best course in continental Europe by Golf World magazine in 1999! Also known for having organized some of the best golf tournaments in the world.

The price includes the plot + the project designed by one of the best architects in the country! It is also possible to divide the plot into 4 parts to design 4 villas instead of one!

2117 m<sup>2</sup> = 1,150,000 EUR