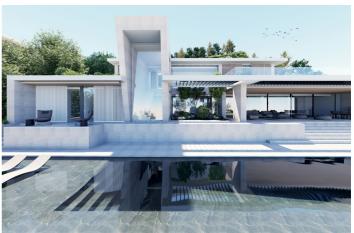

## Costa de la Luz, Sotogrande

Building plot of 8,359 m2 with panoramic views of the sea and several prestigious golf courses. Building area of 2,507.70 m2.

Located in the prestigious urbanization of ''La Reserva de Sotogrande'', just 5 minutes by car from magnificent beaches and numerous golf courses, some of them very important, such as ''Valderrama'', one of the best known in the world! world and ranked best course in continental Europe by Golf World magazine in 1999! Also known for having organized some of the best golf tournaments in the world.

The price includes the plot + the project designed by one of the best architects in the country! It is also possible to divide the plot into 4 parts to design 4 villas instead of one!

2117 m<sup>2</sup> = 1,150,000 EUR