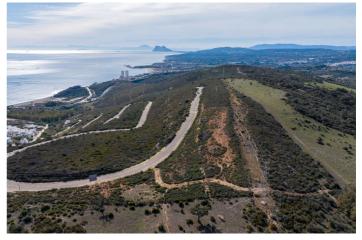

## Costa de la Luz, San Diego

Situated in the prestigious hills of Soto Grande, with panoramic views of Gibraltar on the Costa del Sol, San Diego Hills presents an exceptional fusion of natural beauty and culinary excellence. Positioned in a quickly developing area, this enclave is just minutes away from the vibrant life of Costa del Sol. Discover the grandeur of San Diego Hills, featuring its most expansive plot to date—an extraordinary opportunity for those seeking unmatched exclusivity and fast-growing investment prospects. Strategically positioned, this plot is conveniently located within a 60-minute drive from Málaga and a 20-minute drive to Gibraltar international airports. Revel in the breathtaking panoramic views, offering an unparalleled setting that harmonizes natural splendor with ultimate privacy With a strong commitment to sustainability, 54% of the Soto Grande and San Diego Hills neighborhood remains an untouched green belt zone. The average plot size in this esteemed community is approximately 3,000m<sup>2</sup> with a building volume of 12%. This low-density composition ensures that each plot retains its natural beauty, offering owners unparalleled space and privacy. Nevertheless, San Diego Hills stands out as an exceptional feature within this already extraordinary community. Showcasing an impressive total of 9,320m<sup>2</sup>, it proudly holds the distinguished title of being the largest residential plot in Soto Grande and San Diego Hills.