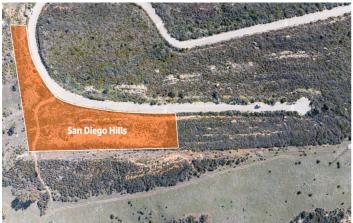

## Land for sale in San Diego, San Roque

**Reference:** R4860952 **Plot Size:** 9,320m<sup>2</sup>

## Costa de la Luz, San Diego

Situated in the prestigious hills of Soto Grande, with panoramic views of Gibraltar on the Costa del Sol, San Diego Hills presents an exceptional fusion of natural beauty and culinary excellence. Positioned in a quickly developing area, this enclave is just minutes away from the vibrant life of Costa del Sol. Discover the grandeur of San Diego Hills, featuring its most expansive plot to date—an extraordinary opportunity for those seeking unmatched exclusivity and fast-growing investment prospects. Strategically positioned, this plot is conveniently located within a 60-minute drive from Málaga and a 20-minute drive to Gibraltar international airports. Revel in the breathtaking panoramic views, offering an unparalleled setting that harmonizes natural splendor with ultimate privacy With a strong commitment to sustainability, 54% of the Soto Grande and San Diego Hills neighborhood remains an untouched green belt zone. The average plot size in this esteemed community is approximately 3,000m<sup>2</sup> with a building volume of 12%. This low-density composition ensures that each plot retains its natural beauty, offering owners unparalleled space and privacy. Nevertheless, San Diego Hills stands out as an exceptional feature within this already extraordinary community. Showcasing an impressive total of 9,320m<sup>2</sup>, it proudly holds the distinguished title of being the largest residential plot in Soto Grande and San Diego Hills.