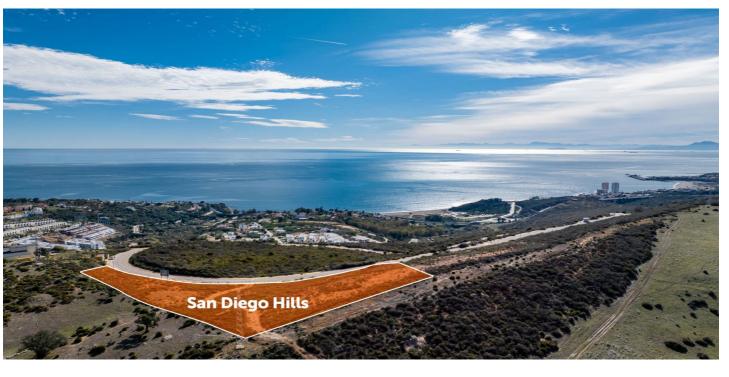

## Land for sale in San Diego, San Roque

**Reference:** R4860952 **Plot Size:** 9,320m<sup>2</sup>

## Costa de la Luz, San Diego

Situated in the prestigious hills of Soto Grande, with panoramic views of Gibraltar on the Costa del Sol, San Diego Hills presents an exceptional fusion of natural beauty and culinary excellence. Positioned in a quickly developing area, this enclave is just minutes away from the vibrant life of Costa del Sol. Discover the grandeur of San Diego Hills, featuring its most expansive plot to date—an extraordinary opportunity for those seeking unmatched exclusivity and fast-growing investment prospects. Strategically positioned, this plot is conveniently located within a 60-minute drive from Málaga and a 20-minute drive to Gibraltar international airports. Revel in the breathtaking panoramic views, offering an unparalleled setting that harmonizes natural splendor with ultimate privacy With a strong commitment to sustainability, 54% of the Soto Grande and San Diego Hills neighborhood remains an untouched green belt zone. The average plot size in this esteemed community is approximately 3,000m<sup>2</sup> with a building volume of 12%. This low-density composition ensures that each plot retains its natural beauty, offering owners unparalleled space and privacy. Nevertheless, San Diego Hills stands out as an exceptional feature within this already extraordinary community. Showcasing an impressive total of 9,320m<sup>2</sup>, it proudly holds the distinguished title of being the largest residential plot in Soto Grande and San Diego Hills.