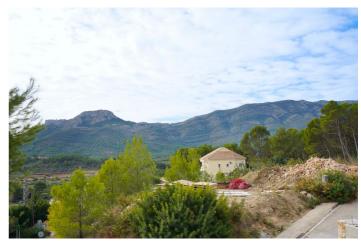

## 

This plot is located in the quiet neighbourhood of La Solana Gardens within walking distance of the picturesque village of Alcalali. Alcalali is a small, authentic village located in the sunny valley called Valle de Pop surrounded by majestic mountain ranges yet close to the coast. The plot is gently sloping and south-facing. Moreover, a basic project and a building licence are included in the price. There is also the possibility of buying the plot with a fully executed project for €420,000. Alcalalí has a very central location, in 20 minutes you can reach both Denia and Calpe beaches. The lovely coastal villages of Javea and Moraira are also half an hour away. Other villages in the valley such as Jalón, Parcent, Lliber can be reached in 5 minutes. Alcalalí is perfect for hiking and cycling among olive trees, orange trees, almond trees and vineyards. Moreover, the surrounding mountain ranges offer several beautiful hiking trails.