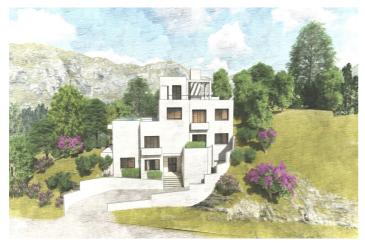

## Costa del Sol, Benahavís

The plot is situated in a gated enclave of luxury residences situated off the Ronda Road a short distance from San Pedro Alcantara and all the facilities of the Marbella area. An exciting villa project has been penned by renowned local Architect Cesar de Leyva which has achieved the goal of making the best of the views whilst providing a comfortable home in the modern idiom with open concept living and up to 4 or 5 bedrooms, all with en suite bathrooms. The goal was to deliver a villa that would be perfect as a second home and therefore there are views and lots of terrace spaces to enjoy rather than extensive gardens to maintain. One of the main features has to be the elevated infinity swimming pool which celebrates the views and will certainly be a talking point for family and friends. The design includes an elevator which will make all areas of the house including the solarium accessible for people of all abilities. The project maximises what can be built on the plot although obviously the buyer will be able to decide whether they need the maximum or something more modest. This is an opportunity to construct an amazing home in a brilliant location. For more details and floor plans please just send us a message. Plot 513 m2 Build of Project 314 m2