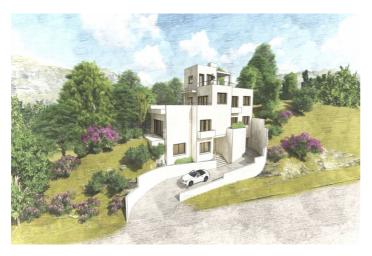

## Costa del Sol, Benahavís

The plot is situated in a gated enclave of luxury residences situated off the Ronda Road a short distance from San Pedro Alcantara and all the facilities of the Marbella area. An exciting villa project has been penned by renowned local Architect Cesar de Leyva which has achieved the goal of making the best of the views whilst providing a comfortable home in the modern idiom with open concept living and up to 4 or 5 bedrooms, all with en suite bathrooms. The goal was to deliver a villa that would be perfect as a second home and therefore there are views and lots of terrace spaces to enjoy rather than extensive gardens to maintain. One of the main features has to be the elevated infinity swimming pool which celebrates the views and will certainly be a talking point for family and friends. The design includes an elevator which will make all areas of the house including the solarium accessible for people of all abilities. The project maximises what can be built on the plot although obviously the buyer will be able to decide whether they need the maximum or something more modest. This is an opportunity to construct an amazing home in a brilliant location. For more details and floor plans please just send us a message. Plot 513 m2 Build of Project 314 m2