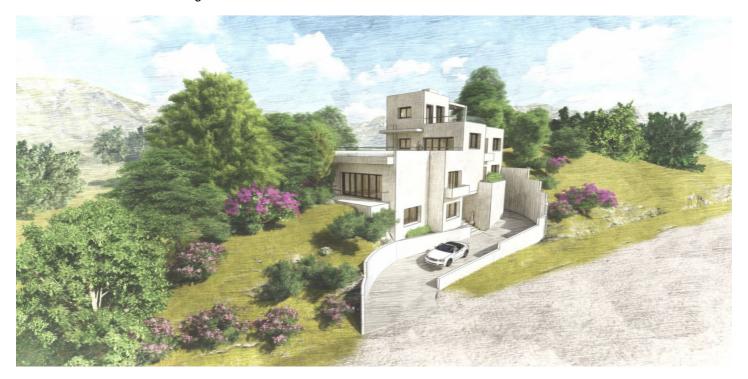

## Costa del Sol, Benahavís

The plot is situated in a gated enclave of luxury residences situated off the Ronda Road a short distance from San Pedro Alcantara and all the facilities of the Marbella area. An exciting villa project has been penned by renowned local Architect Cesar de Leyva which has achieved the goal of making the best of the views whilst providing a comfortable home in the modern idiom with open concept living and up to 4 or 5 bedrooms, all with en suite bathrooms. The goal was to deliver a villa that would be perfect as a second home and therefore there are views and lots of terrace spaces to enjoy rather than extensive gardens to maintain. One of the main features has to be the elevated infinity swimming pool which celebrates the views and will certainly be a talking point for family and friends. The design includes an elevator which will make all areas of the house including the solarium accessible for people of all abilities. The project maximises what can be built on the plot although obviously the buyer will be able to decide whether they need the maximum or something more modest. This is an opportunity to construct an amazing home in a brilliant location. For more details and floor plans please just send us a message. Plot 513 m2 Build of Project 314 m2