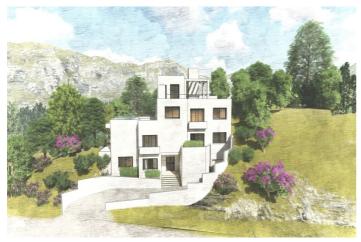

## Costa del Sol, Benahavís

The plot is situated in a gated enclave of luxury residences situated off the Ronda Road a short distance from San Pedro Alcantara and all the facilities of the Marbella area. An exciting villa project has been penned by renowned local Architect Cesar de Leyva which has achieved the goal of making the best of the views whilst providing a comfortable home in the modern idiom with open concept living and up to 4 or 5 bedrooms, all with en suite bathrooms. The goal was to deliver a villa that would be perfect as a second home and therefore there are views and lots of terrace spaces to enjoy rather than extensive gardens to maintain. One of the main features has to be the elevated infinity swimming pool which celebrates the views and will certainly be a talking point for family and friends. The design includes an elevator which will make all areas of the house including the solarium accessible for people of all abilities. The project maximises what can be built on the plot although obviously the buyer will be able to decide whether they need the maximum or something more modest. This is an opportunity to construct an amazing home in a brilliant location. For more details and floor plans please just send us a message. Plot 513 m2 Build of Project 314 m2