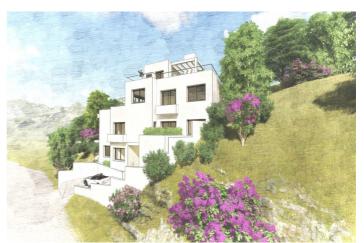

## Costa del Sol, Benahavís

The plot is situated in a gated enclave of luxury residences situated off the Ronda Road a short distance from San Pedro Alcantara and all the facilities of the Marbella area. An exciting villa project has been penned by renowned local Architect Cesar de Leyva which has achieved the goal of making the best of the views whilst providing a comfortable home in the modern idiom with open concept living and up to 4 or 5 bedrooms, all with en suite bathrooms. The goal was to deliver a villa that would be perfect as a second home and therefore there are views and lots of terrace spaces to enjoy rather than extensive gardens to maintain. One of the main features has to be the elevated infinity swimming pool which celebrates the views and will certainly be a talking point for family and friends. The design includes an elevator which will make all areas of the house including the solarium accessible for people of all abilities. The project maximises what can be built on the plot although obviously the buyer will be able to decide whether they need the maximum or something more modest. This is an opportunity to construct an amazing home in a brilliant location. For more details and floor plans please just send us a message. Plot 513 m2 Build of Project 314 m2