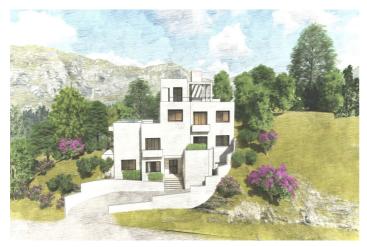

## Costa del Sol, Benahavís

The plot is situated in a gated enclave of luxury residences situated off the Ronda Road a short distance from San Pedro Alcantara and all the facilities of the Marbella area. An exciting villa project has been penned by renowned local Architect Cesar de Leyva which has achieved the goal of making the best of the views whilst providing a comfortable home in the modern idiom with open concept living and up to 4 or 5 bedrooms, all with en suite bathrooms. The goal was to deliver a villa that would be perfect as a second home and therefore there are views and lots of terrace spaces to enjoy rather than extensive gardens to maintain. One of the main features has to be the elevated infinity swimming pool which celebrates the views and will certainly be a talking point for family and friends. The design includes an elevator which will make all areas of the house including the solarium accessible for people of all abilities. The project maximises what can be built on the plot although obviously the buyer will be able to decide whether they need the maximum or something more modest. This is an opportunity to construct an amazing home in a brilliant location. For more details and floor plans please just send us a message. Plot 513 m2 Build of Project 314 m2