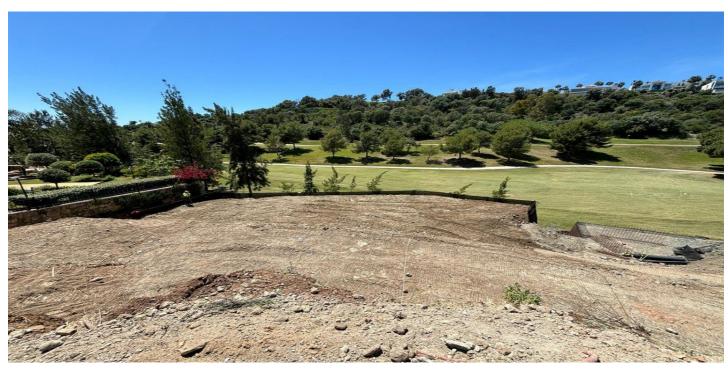

## Costa del Sol, Benahavís

1553m2 plot located on the front line of the golf course La Alquieria. 24/7 security with amazing views. The plot comes with a project for a villa of 616 m2 and license.