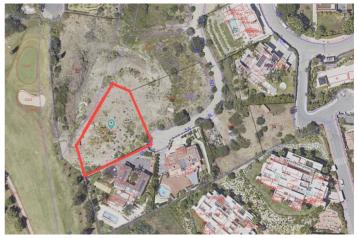

## Costa del Sol, Benahavís

1553m2 plot located on the front line of the golf course La Alquieria. 24/7 security with amazing views. The plot comes with a project for a villa of 616 m2 and license.