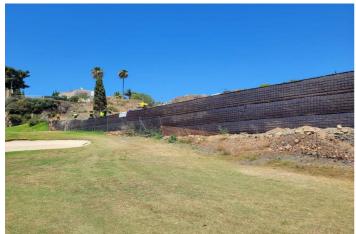

## Costa del Sol, Benahavís

1553m2 plot located on the front line of the golf course La Alquieria. 24/7 security with amazing views. The plot comes with a project for a villa of 616 m2 and license.