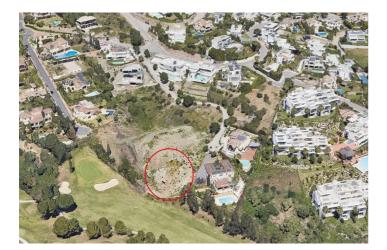

## Costa del Sol, Benahavís

1553m2 plot located on the front line of the golf course La Alquieria. 24/7 security with amazing views. The plot comes with a project for a villa of 616 m2 and license.