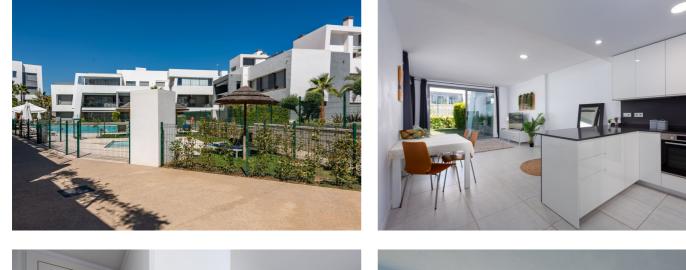

There is a spacious lounge with double aspect to both the garden and the covered terrace, as well as a fully fitted, modern, open plan kitchen with breakfast bar. The kitchen is equipped with Bosch appliances, including an oven, hob, dishwasher and fridge-freezer. There is also a separate utility room with a washing machine.

The property is presented furnished and is to be sold alongside an underground parking space, as well as a store room.

The complex is well presented and well managed and has numerous swimming pools, a gymnasium and a co-working space.