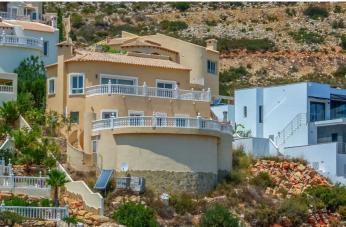

## Costa Blanca North, Benitachell

Located in Cumbre del Sol, this villa offers breathtaking views over the cliffs and the azure Mediterranean Sea. The villa is spread over two floors. On the first floor is a living-dining room with a stove, a half-open kitchen and a double bedroom with an ensuite bathroom. Through sliding windows there is direct access to a large terrace from both the bedroom and the living room. The ground floor consists of two double bedrooms, two bathrooms and an extra room that could possibly be used as a single room. Outside, there is a large poolside terrace and a barbecue. There is also a terrace surrounded by fruit trees on the north side. The villa has air conditioning and underfloor heating. There is also parking space for two cars. There is also a project approved to extend the villa by 100 m2 if required. The villa is just 4 minutes' drive from the idyllic pebble beach of Cala Moraig and 10 minutes from the tourist coastal village of Moraira and has a rental licence. Jávea can be reached in 20 minutes. Both the international school and several large supermarkets can be reached in just 5 minutes.