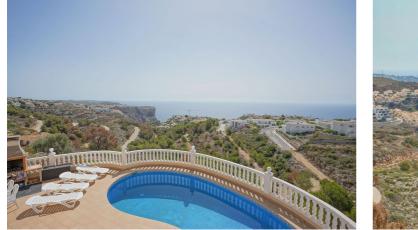

## Costa Blanca North, Benitachell

Located in Cumbre del Sol, this villa offers breathtaking views over the cliffs and the azure Mediterranean Sea. The villa is spread over two floors. On the first floor is a living-dining room with a stove, a half-open kitchen and a double bedroom with an ensuite bathroom. Through sliding windows there is direct access to a large terrace from both the bedroom and the living room. The ground floor consists of two double bedrooms, two bathrooms and an extra room that could possibly be used as a single room. Outside, there is a large poolside terrace and a barbecue. There is also a terrace surrounded by fruit trees on the north side. The villa has air conditioning and underfloor heating. There is also parking space for two cars. There is also a project approved to extend the villa by 100 m2 if required. The villa is just 4 minutes' drive from the idyllic pebble beach of Cala Moraig and 10 minutes from the tourist coastal village of Moraira and has a rental licence. Jávea can be reached in 20 minutes. Both the international school and several large supermarkets can be reached in just 5 minutes.