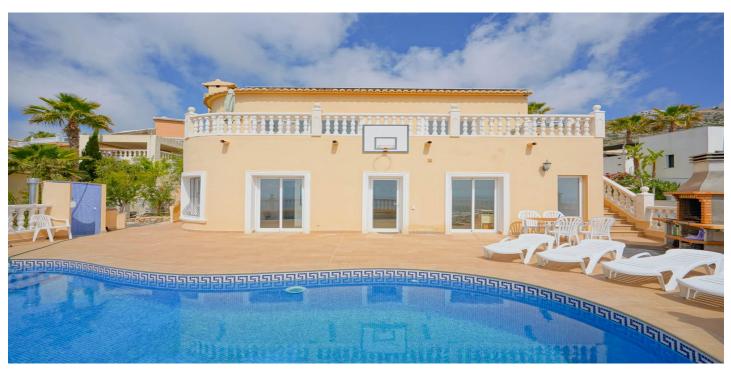

## Costa Blanca North, Benitachell

Located in Cumbre del Sol, this villa offers breathtaking views over the cliffs and the azure Mediterranean Sea. The villa is spread over two floors. On the first floor is a living-dining room with a stove, a half-open kitchen and a double bedroom with an ensuite bathroom. Through sliding windows there is direct access to a large terrace from both the bedroom and the living room. The ground floor consists of two double bedrooms, two bathrooms and an extra room that could possibly be used as a single room. Outside, there is a large poolside terrace and a barbecue. There is also a terrace surrounded by fruit trees on the north side. The villa has air conditioning and underfloor heating. There is also parking space for two cars. There is also a project approved to extend the villa by 100 m2 if required. The villa is just 4 minutes' drive from the idyllic pebble beach of Cala Moraig and 10 minutes from the tourist coastal village of Moraira and has a rental licence. Jávea can be reached in 20 minutes. Both the international school and several large supermarkets can be reached in just 5 minutes.