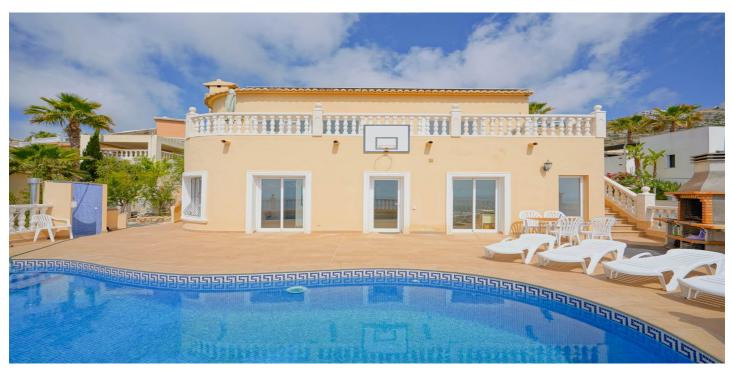

## Costa Blanca North, Benitachell

Located in Cumbre del Sol, this villa offers breathtaking views over the cliffs and the azure Mediterranean Sea. The villa is spread over two floors. On the first floor is a living-dining room with a stove, a half-open kitchen and a double bedroom with an ensuite bathroom. Through sliding windows there is direct access to a large terrace from both the bedroom and the living room. The ground floor consists of two double bedrooms, two bathrooms and an extra room that could possibly be used as a single room. Outside, there is a large poolside terrace and a barbecue. There is also a terrace surrounded by fruit trees on the north side. The villa has air conditioning and underfloor heating. There is also parking space for two cars. There is also a project approved to extend the villa by 100 m2 if required. The villa is just 4 minutes' drive from the idyllic pebble beach of Cala Moraig and 10 minutes from the tourist coastal village of Moraira and has a rental licence. Jávea can be reached in 20 minutes. Both the international school and several large supermarkets can be reached in just 5 minutes.