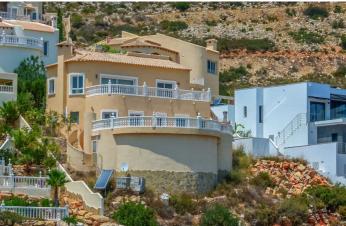

## Costa Blanca North, Benitachell

Located in Cumbre del Sol, this villa offers breathtaking views over the cliffs and the azure Mediterranean Sea. The villa is spread over two floors. On the first floor is a living-dining room with a stove, a half-open kitchen and a double bedroom with an ensuite bathroom. Through sliding windows there is direct access to a large terrace from both the bedroom and the living room. The ground floor consists of two double bedrooms, two bathrooms and an extra room that could possibly be used as a single room. Outside, there is a large poolside terrace and a barbecue. There is also a terrace surrounded by fruit trees on the north side. The villa has air conditioning and underfloor heating. There is also parking space for two cars. There is also a project approved to extend the villa by 100 m2 if required. The villa is just 4 minutes' drive from the idyllic pebble beach of Cala Moraig and 10 minutes from the tourist coastal village of Moraira and has a rental licence. Jávea can be reached in 20 minutes. Both the international school and several large supermarkets can be reached in just 5 minutes.