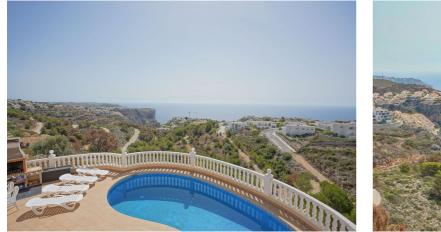

## Costa Blanca North, Benitachell

Located in Cumbre del Sol, this villa offers breathtaking views over the cliffs and the azure Mediterranean Sea. The villa is spread over two floors. On the first floor is a living-dining room with a stove, a half-open kitchen and a double bedroom with an ensuite bathroom. Through sliding windows there is direct access to a large terrace from both the bedroom and the living room. The ground floor consists of two double bedrooms, two bathrooms and an extra room that could possibly be used as a single room. Outside, there is a large poolside terrace and a barbecue. There is also a terrace surrounded by fruit trees on the north side. The villa has air conditioning and underfloor heating. There is also parking space for two cars. There is also a project approved to extend the villa by 100 m2 if required. The villa is just 4 minutes' drive from the idyllic pebble beach of Cala Moraig and 10 minutes from the tourist coastal village of Moraira and has a rental licence. Jávea can be reached in 20 minutes. Both the international school and several large supermarkets can be reached in just 5 minutes.