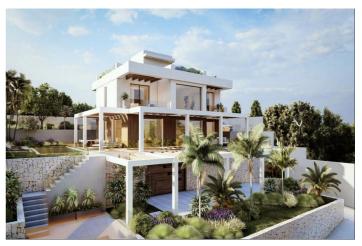

## Costa del Sol, Elviria

Residential plot in Elviria, in the well-known area of Santa María Golf, just a step away from the golf course and all amenities, well-connected and only minutes away from Marbella and Puerto Banús, as well as the beach. It has access from two streets. With a building capacity of 30%, suitable for an individual villa of 7.5m in height, allowing for a construction of 326m2 + basement + terraces + porches. There is an available project with license, for the construction of a total of 484.53m2 villa spanning 4 floors. The main floor would feature the entrance with access to a spacious open-style living and dining room with a kitchen, laundry room, and large windows leading directly to the terraces, gardens, and swimming pool. It would also include two bedrooms and two bathrooms, a dressing room, and access to the first floor via the staircase or elevator, where there would be three more bedrooms and two bathrooms, all with dressing rooms and terraces. Furthermore, from this floor, there would be access to a large solarium with a chill-out area, BBQ, jacuzzi, and incredible panoramic views. The basement would include a gym, bathroom, cinema room, wine cellar, and a private garage for multiple cars. Additionally, there would be two interior courtyards providing natural light, making it very bright. The exterior areas would be surrounded by gardens and a swimming pool with covered and uncovered terrace areas.