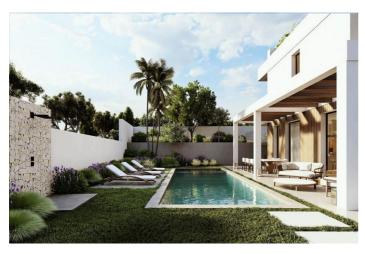

## Costa del Sol, Elviria

Residential plot in Elviria, in the well-known area of Santa María Golf, just a step away from the golf course and all amenities, well-connected and only minutes away from Marbella and Puerto Banús, as well as the beach. It has access from two streets. With a building capacity of 30%, suitable for an individual villa of 7.5m in height, allowing for a construction of 326m2 + basement + terraces + porches. There is an available project with license, for the construction of a total of 484.53m2 villa spanning 4 floors. The main floor would feature the entrance with access to a spacious open-style living and dining room with a kitchen, laundry room, and large windows leading directly to the terraces, gardens, and swimming pool. It would also include two bedrooms and two bathrooms, a dressing room, and access to the first floor via the staircase or elevator, where there would be three more bedrooms and two bathrooms, all with dressing rooms and terraces. Furthermore, from this floor, there would be access to a large solarium with a chill-out area, BBQ, jacuzzi, and incredible panoramic views. The basement would include a gym, bathroom, cinema room, wine cellar, and a private garage for multiple cars. Additionally, there would be two interior courtyards providing natural light, making it very bright. The exterior areas would be surrounded by gardens and a swimming pool with covered and uncovered terrace areas.