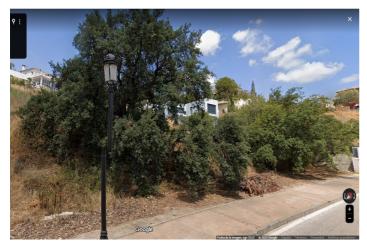

## Costa del Sol, Elviria

Residential plot in Elviria, in the well-known area of Santa María Golf, just a step away from the golf course and all amenities, well-connected and only minutes away from Marbella and Puerto Banús, as well as the beach. It has access from two streets. With a building capacity of 30%, suitable for an individual villa of 7.5m in height, allowing for a construction of 326m2 + basement + terraces + porches. There is an available project with license, for the construction of a total of 484.53m2 villa spanning 4 floors. The main floor would feature the entrance with access to a spacious open-style living and dining room with a kitchen, laundry room, and large windows leading directly to the terraces, gardens, and swimming pool. It would also include two bedrooms and two bathrooms, a dressing room, and access to the first floor via the staircase or elevator, where there would be three more bedrooms and two bathrooms, all with dressing rooms and terraces. Furthermore, from this floor, there would be access to a large solarium with a chill-out area, BBQ, jacuzzi, and incredible panoramic views. The basement would include a gym, bathroom, cinema room, wine cellar, and a private garage for multiple cars. Additionally, there would be two interior courtyards providing natural light, making it very bright. The exterior areas would be surrounded by gardens and a swimming pool with covered and uncovered terrace areas.