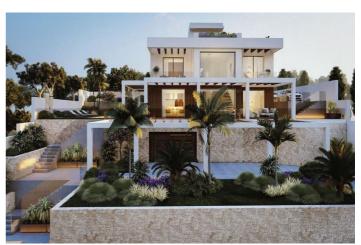

## Costa del Sol, Elviria

Residential plot in Elviria, in the well-known area of Santa María Golf, just a step away from the golf course and all amenities, well-connected and only minutes away from Marbella and Puerto Banús, as well as the beach. It has access from two streets. With a building capacity of 30%, suitable for an individual villa of 7.5m in height, allowing for a construction of 326m2 + basement + terraces + porches. There is an available project with license, for the construction of a total of 484.53m2 villa spanning 4 floors. The main floor would feature the entrance with access to a spacious open-style living and dining room with a kitchen, laundry room, and large windows leading directly to the terraces, gardens, and swimming pool. It would also include two bedrooms and two bathrooms, a dressing room, and access to the first floor via the staircase or elevator, where there would be three more bedrooms and two bathrooms, all with dressing rooms and terraces. Furthermore, from this floor, there would be access to a large solarium with a chill-out area, BBQ, jacuzzi, and incredible panoramic views. The basement would include a gym, bathroom, cinema room, wine cellar, and a private garage for multiple cars. Additionally, there would be two interior courtyards providing natural light, making it very bright. The exterior areas would be surrounded by gardens and a swimming pool with covered and uncovered terrace areas.