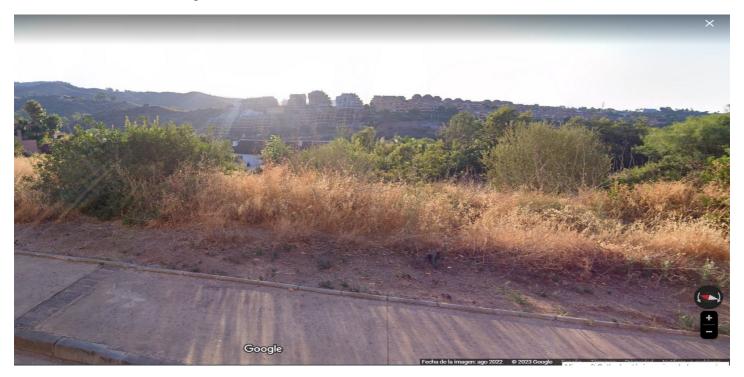

## Costa del Sol, Elviria

Residential plot in Elviria, in the well-known area of Santa María Golf, just a step away from the golf course and all amenities, well-connected and only minutes away from Marbella and Puerto Banús, as well as the beach. It has access from two streets. With a building capacity of 30%, suitable for an individual villa of 7.5m in height, allowing for a construction of 326m2 + basement + terraces + porches. There is an available project with license, for the construction of a total of 484.53m2 villa spanning 4 floors. The main floor would feature the entrance with access to a spacious open-style living and dining room with a kitchen, laundry room, and large windows leading directly to the terraces, gardens, and swimming pool. It would also include two bedrooms and two bathrooms, a dressing room, and access to the first floor via the staircase or elevator, where there would be three more bedrooms and two bathrooms, all with dressing rooms and terraces. Furthermore, from this floor, there would be access to a large solarium with a chill-out area, BBQ, jacuzzi, and incredible panoramic views. The basement would include a gym, bathroom, cinema room, wine cellar, and a private garage for multiple cars. Additionally, there would be two interior courtyards providing natural light, making it very bright. The exterior areas would be surrounded by gardens and a swimming pool with covered and uncovered terrace areas.