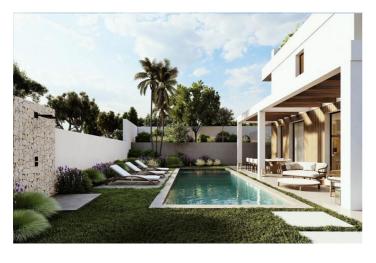

## Costa del Sol, Elviria

Residential plot in Elviria, in the well-known area of Santa María Golf, just a step away from the golf course and all amenities, well-connected and only minutes away from Marbella and Puerto Banús, as well as the beach. It has access from two streets. With a building capacity of 30%, suitable for an individual villa of 7.5m in height, allowing for a construction of 326m2 + basement + terraces + porches. There is an available project with license, for the construction of a total of 484.53m2 villa spanning 4 floors. The main floor would feature the entrance with access to a spacious open-style living and dining room with a kitchen, laundry room, and large windows leading directly to the terraces, gardens, and swimming pool. It would also include two bedrooms and two bathrooms, a dressing room, and access to the first floor via the staircase or elevator, where there would be three more bedrooms and two bathrooms, all with dressing rooms and terraces. Furthermore, from this floor, there would be access to a large solarium with a chill-out area, BBQ, jacuzzi, and incredible panoramic views. The basement would include a gym, bathroom, cinema room, wine cellar, and a private garage for multiple cars. Additionally, there would be two interior courtyards providing natural light, making it very bright. The exterior areas would be surrounded by gardens and a swimming pool with covered and uncovered terrace areas.