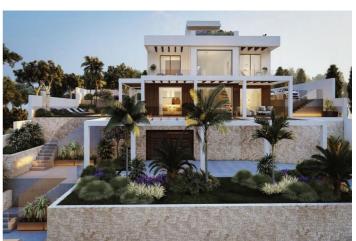

## Costa del Sol, Elviria

Residential plot in Elviria, in the well-known area of Santa María Golf, just a step away from the golf course and all amenities, well-connected and only minutes away from Marbella and Puerto Banús, as well as the beach. It has access from two streets. With a building capacity of 30%, suitable for an individual villa of 7.5m in height, allowing for a construction of 326m2 + basement + terraces + porches. There is an available project with license, for the construction of a total of 484.53m2 villa spanning 4 floors. The main floor would feature the entrance with access to a spacious open-style living and dining room with a kitchen, laundry room, and large windows leading directly to the terraces, gardens, and swimming pool. It would also include two bedrooms and two bathrooms, a dressing room, and access to the first floor via the staircase or elevator, where there would be three more bedrooms and two bathrooms, all with dressing rooms and terraces. Furthermore, from this floor, there would be access to a large solarium with a chill-out area, BBQ, jacuzzi, and incredible panoramic views. The basement would include a gym, bathroom, cinema room, wine cellar, and a private garage for multiple cars. Additionally, there would be two interior courtyards providing natural light, making it very bright. The exterior areas would be surrounded by gardens and a swimming pool with covered and uncovered terrace areas.