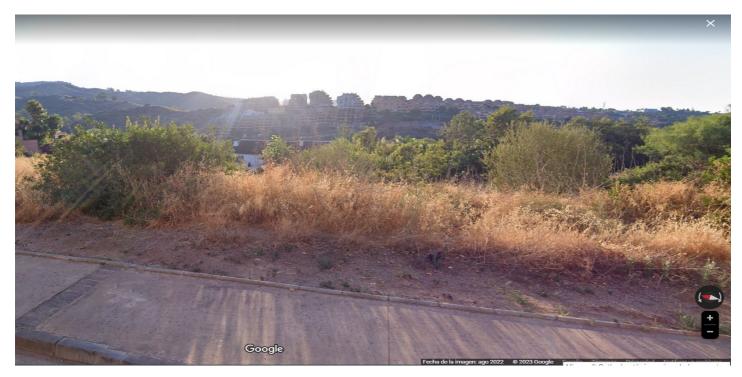

## Residential Plot for sale in Elviria, Marbella

500,000€

Reference: R4346713 Plot Size: 1,088m<sup>2</sup>

## Costa del Sol, Elviria

Residential plot in Elviria, in the well-known area of Santa María Golf, just a step away from the golf course and all amenities, well-connected and only minutes away from Marbella and Puerto Banús, as well as the beach. It has access from two streets. With a building capacity of 30%, suitable for an individual villa of 7.5m in height, allowing for a construction of 326m2 + basement + terraces + porches. There is an available project with license, for the construction of a total of 484.53m2 villa spanning 4 floors. The main floor would feature the entrance with access to a spacious open-style living and dining room with a kitchen, laundry room, and large windows leading directly to the terraces, gardens, and swimming pool. It would also include two bedrooms and two bathrooms, a dressing room, and access to the first floor via the staircase or elevator, where there would be three more bedrooms and two bathrooms, all with dressing rooms and terraces. Furthermore, from this floor, there would be access to a large solarium with a chill-out area, BBQ, jacuzzi, and incredible panoramic views. The basement would include a gym, bathroom, cinema room, wine cellar, and a private garage for multiple cars. Additionally, there would be two interior courtyards providing natural light, making it very bright. The exterior areas would be surrounded by gardens and a swimming pool with covered and uncovered terrace areas.