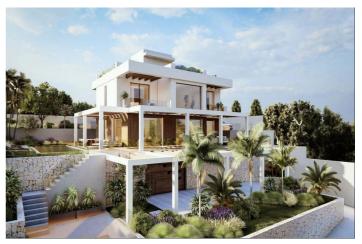

## Costa del Sol, Elviria

Residential plot in Elviria, in the well-known area of Santa María Golf, just a step away from the golf course and all amenities, well-connected and only minutes away from Marbella and Puerto Banús, as well as the beach. It has access from two streets. With a building capacity of 30%, suitable for an individual villa of 7.5m in height, allowing for a construction of 326m2 + basement + terraces + porches. There is an available project with license, for the construction of a total of 484.53m2 villa spanning 4 floors. The main floor would feature the entrance with access to a spacious open-style living and dining room with a kitchen, laundry room, and large windows leading directly to the terraces, gardens, and swimming pool. It would also include two bedrooms and two bathrooms, a dressing room, and access to the first floor via the staircase or elevator, where there would be three more bedrooms and two bathrooms, all with dressing rooms and terraces. Furthermore, from this floor, there would be access to a large solarium with a chill-out area, BBQ, jacuzzi, and incredible panoramic views. The basement would include a gym, bathroom, cinema room, wine cellar, and a private garage for multiple cars. Additionally, there would be two interior courtyards providing natural light, making it very bright. The exterior areas would be surrounded by gardens and a swimming pool with covered and uncovered terrace areas.