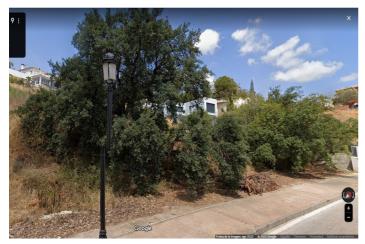

## Residential Plot for sale in Elviria, Marbella

500 000 €

Référence: R4346713 Terrain: 1 088m<sup>2</sup>

## Costa del Sol, Elviria

Residential plot in Elviria, in the well-known area of Santa María Golf, just a step away from the golf course and all amenities, well-connected and only minutes away from Marbella and Puerto Banús, as well as the beach. It has access from two streets. With a building capacity of 30%, suitable for an individual villa of 7.5m in height, allowing for a construction of 326m2 + basement + terraces + porches. There is an available project with license, for the construction of a total of 484.53m2 villa spanning 4 floors. The main floor would feature the entrance with access to a spacious open-style living and dining room with a kitchen, laundry room, and large windows leading directly to the terraces, gardens, and swimming pool. It would also include two bedrooms and two bathrooms, a dressing room, and access to the first floor via the staircase or elevator, where there would be three more bedrooms and two bathrooms, all with dressing rooms and terraces. Furthermore, from this floor, there would be access to a large solarium with a chill-out area, BBQ, jacuzzi, and incredible panoramic views. The basement would include a gym, bathroom, cinema room, wine cellar, and a private garage for multiple cars. Additionally, there would be two interior courtyards providing natural light, making it very bright. The exterior areas would be surrounded by gardens and a swimming pool with covered and uncovered terrace areas.