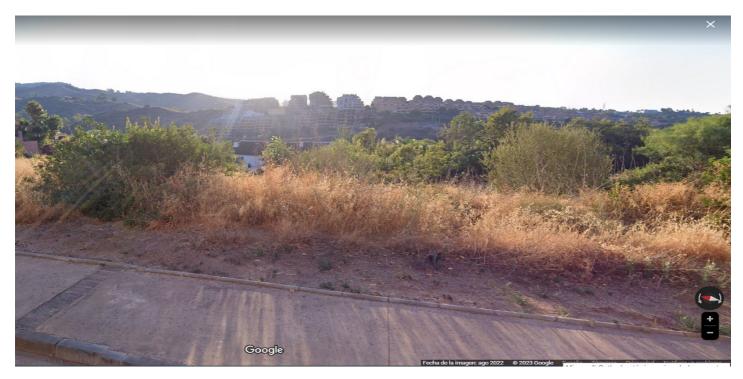

## Residential Plot for sale in Elviria, Marbella

500 000 €

Référence: R4346713 Terrain: 1 088m<sup>2</sup>

## Costa del Sol, Elviria

Residential plot in Elviria, in the well-known area of Santa María Golf, just a step away from the golf course and all amenities, well-connected and only minutes away from Marbella and Puerto Banús, as well as the beach. It has access from two streets. With a building capacity of 30%, suitable for an individual villa of 7.5m in height, allowing for a construction of 326m2 + basement + terraces + porches. There is an available project with license, for the construction of a total of 484.53m2 villa spanning 4 floors. The main floor would feature the entrance with access to a spacious open-style living and dining room with a kitchen, laundry room, and large windows leading directly to the terraces, gardens, and swimming pool. It would also include two bedrooms and two bathrooms, a dressing room, and access to the first floor via the staircase or elevator, where there would be three more bedrooms and two bathrooms, all with dressing rooms and terraces. Furthermore, from this floor, there would be access to a large solarium with a chill-out area, BBQ, jacuzzi, and incredible panoramic views. The basement would include a gym, bathroom, cinema room, wine cellar, and a private garage for multiple cars. Additionally, there would be two interior courtyards providing natural light, making it very bright. The exterior areas would be surrounded by gardens and a swimming pool with covered and uncovered terrace areas.