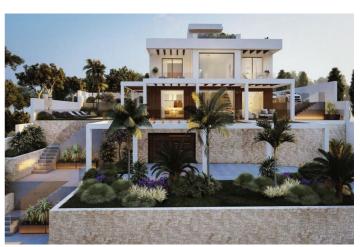

## Costa del Sol, Elviria

Residential plot in Elviria, in the well-known area of Santa María Golf, just a step away from the golf course and all amenities, well-connected and only minutes away from Marbella and Puerto Banús, as well as the beach. It has access from two streets. With a building capacity of 30%, suitable for an individual villa of 7.5m in height, allowing for a construction of 326m2 + basement + terraces + porches. There is an available project with license, for the construction of a total of 484.53m2 villa spanning 4 floors. The main floor would feature the entrance with access to a spacious open-style living and dining room with a kitchen, laundry room, and large windows leading directly to the terraces, gardens, and swimming pool. It would also include two bedrooms and two bathrooms, a dressing room, and access to the first floor via the staircase or elevator, where there would be three more bedrooms and two bathrooms, all with dressing rooms and terraces. Furthermore, from this floor, there would be access to a large solarium with a chill-out area, BBQ, jacuzzi, and incredible panoramic views. The basement would include a gym, bathroom, cinema room, wine cellar, and a private garage for multiple cars. Additionally, there would be two interior courtyards providing natural light, making it very bright. The exterior areas would be surrounded by gardens and a swimming pool with covered and uncovered terrace areas.