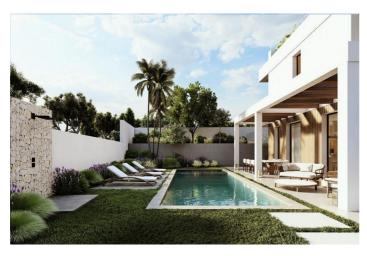

## Costa del Sol, Elviria

Residential plot in Elviria, in the well-known area of Santa María Golf, just a step away from the golf course and all amenities, well-connected and only minutes away from Marbella and Puerto Banús, as well as the beach. It has access from two streets. With a building capacity of 30%, suitable for an individual villa of 7.5m in height, allowing for a construction of 326m2 + basement + terraces + porches. There is an available project with license, for the construction of a total of 484.53m2 villa spanning 4 floors. The main floor would feature the entrance with access to a spacious open-style living and dining room with a kitchen, laundry room, and large windows leading directly to the terraces, gardens, and swimming pool. It would also include two bedrooms and two bathrooms, a dressing room, and access to the first floor via the staircase or elevator, where there would be three more bedrooms and two bathrooms, all with dressing rooms and terraces. Furthermore, from this floor, there would be access to a large solarium with a chill-out area, BBQ, jacuzzi, and incredible panoramic views. The basement would include a gym, bathroom, cinema room, wine cellar, and a private garage for multiple cars. Additionally, there would be two interior courtyards providing natural light, making it very bright. The exterior areas would be surrounded by gardens and a swimming pool with covered and uncovered terrace areas.