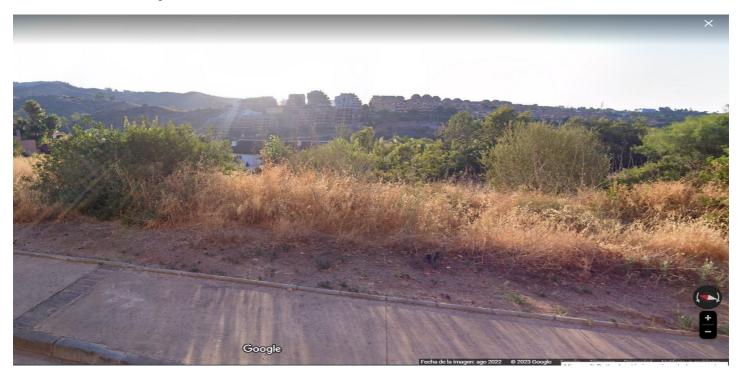

## Costa del Sol, Elviria

Residential plot in Elviria, in the well-known area of Santa María Golf, just a step away from the golf course and all amenities, well-connected and only minutes away from Marbella and Puerto Banús, as well as the beach. It has access from two streets. With a building capacity of 30%, suitable for an individual villa of 7.5m in height, allowing for a construction of 326m2 + basement + terraces + porches. There is an available project with license, for the construction of a total of 484.53m2 villa spanning 4 floors. The main floor would feature the entrance with access to a spacious open-style living and dining room with a kitchen, laundry room, and large windows leading directly to the terraces, gardens, and swimming pool. It would also include two bedrooms and two bathrooms, a dressing room, and access to the first floor via the staircase or elevator, where there would be three more bedrooms and two bathrooms, all with dressing rooms and terraces. Furthermore, from this floor, there would be access to a large solarium with a chill-out area, BBQ, jacuzzi, and incredible panoramic views. The basement would include a gym, bathroom, cinema room, wine cellar, and a private garage for multiple cars. Additionally, there would be two interior courtyards providing natural light, making it very bright. The exterior areas would be surrounded by gardens and a swimming pool with covered and uncovered terrace areas.