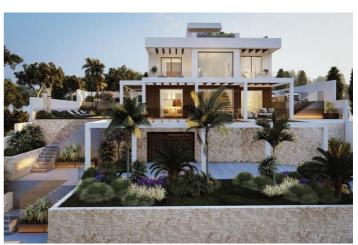

## Costa del Sol, Elviria

Residential plot in Elviria, in the well-known area of Santa María Golf, just a step away from the golf course and all amenities, well-connected and only minutes away from Marbella and Puerto Banús, as well as the beach. It has access from two streets. With a building capacity of 30%, suitable for an individual villa of 7.5m in height, allowing for a construction of 326m2 + basement + terraces + porches. There is an available project with license, for the construction of a total of 484.53m2 villa spanning 4 floors. The main floor would feature the entrance with access to a spacious open-style living and dining room with a kitchen, laundry room, and large windows leading directly to the terraces, gardens, and swimming pool. It would also include two bedrooms and two bathrooms, a dressing room, and access to the first floor via the staircase or elevator, where there would be three more bedrooms and two bathrooms, all with dressing rooms and terraces. Furthermore, from this floor, there would be access to a large solarium with a chill-out area, BBQ, jacuzzi, and incredible panoramic views. The basement would include a gym, bathroom, cinema room, wine cellar, and a private garage for multiple cars. Additionally, there would be two interior courtyards providing natural light, making it very bright. The exterior areas would be surrounded by gardens and a swimming pool with covered and uncovered terrace areas.