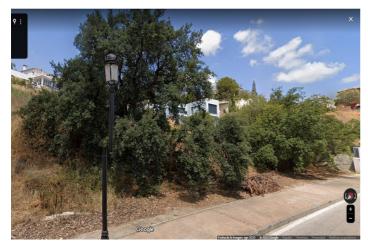

## Costa del Sol, Elviria

Residential plot in Elviria, in the well-known area of Santa María Golf, just a step away from the golf course and all amenities, well-connected and only minutes away from Marbella and Puerto Banús, as well as the beach. It has access from two streets. With a building capacity of 30%, suitable for an individual villa of 7.5m in height, allowing for a construction of 326m2 + basement + terraces + porches. There is an available project with license, for the construction of a total of 484.53m2 villa spanning 4 floors. The main floor would feature the entrance with access to a spacious open-style living and dining room with a kitchen, laundry room, and large windows leading directly to the terraces, gardens, and swimming pool. It would also include two bedrooms and two bathrooms, a dressing room, and access to the first floor via the staircase or elevator, where there would be three more bedrooms and two bathrooms, all with dressing rooms and terraces. Furthermore, from this floor, there would be access to a large solarium with a chill-out area, BBQ, jacuzzi, and incredible panoramic views. The basement would include a gym, bathroom, cinema room, wine cellar, and a private garage for multiple cars. Additionally, there would be two interior courtyards providing natural light, making it very bright. The exterior areas would be surrounded by gardens and a swimming pool with covered and uncovered terrace areas.