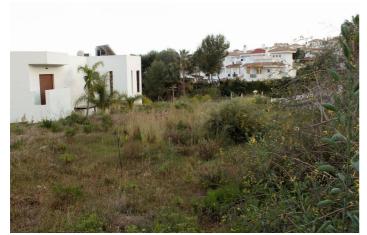

## Residential Plot for sale in Torremuelle, Benalmádena

210,000 €

Reference: R4678924 Plot Size: 835m<sup>2</sup>

## Costa del Sol, Torremuelle

This urban plot is a land of 835 square meters located near the beach. For sale, along with the land, is included a project for the construction of a two-story villa with a total of 220 square meters. Each floor of the chalet will have an area of 135 square meters. This space offers the opportunity to live near the sea in a quiet and relaxed environment, ideal for enjoying sunny days and sea breezes.