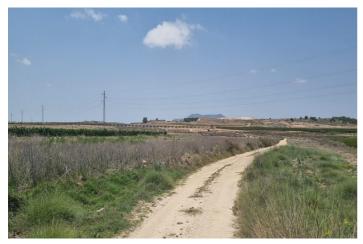

## Vinalopó Medio, Pinoso/El Pinós

Lovely plot located approximately 5 minutes from the town of Pinoso offering beautiful views over the surrounding vineyards orchards and Regional Park. The plot comes with irrigation water included in the price, this is delivered on the mains pressure and can be used for washing bathing cleaning etc - officially you are not allowed to drink it although many clients have fitted A osmosis system with a UV philtre in order to change it to drinkable use. The plot comes with a certificate to confirm that it can be built on. In this area you can build 2% of the plot size and you can go up two levels. In pinoso you can find all your day-to-day facilities including bars, restaurants, 24 hour medical centre with an ambulance service supermarkets, schools, wine bodega's and much much more. We have been designing and building houses in the area for 20 years now as such we have a wealth of knowledge and experience which we can bring to bear in helping you realise your new dream home. We are here to help you as much or as little as you need - whether it's to just buy the plot to actually building and delivering your new dream home - we can help you and guide you every step of the way to make sure you realise your dream to time and budget. We have our own in-house builder who can do the work for you. However you are not tide to us in any way as we work with all the builders in the area thus giving you total flexibility and choice. In addition, should you decide to build with another builder we offer a project management service should you need it. If you wish to view this plot or other building plots that we have in our books please don't hesitate to get in touch - with us you run the safest hands. We look forward to helping you realise your new dream home.