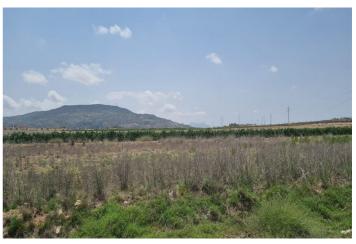

## Vinalopó Medio, Pinoso/El Pinós

Lovely plot located approximately 5 minutes from the town of Pinoso offering beautiful views over the surrounding vineyards orchards and Regional Park. The plot comes with irrigation water included in the price, this is delivered on the mains pressure and can be used for washing bathing cleaning etc - officially you are not allowed to drink it although many clients have fitted A osmosis system with a UV philtre in order to change it to drinkable use. The plot comes with a certificate to confirm that it can be built on. In this area you can build 2% of the plot size and you can go up two levels. In pinoso you can find all your day-to-day facilities including bars, restaurants, 24 hour medical centre with an ambulance service supermarkets, schools, wine bodega's and much much more. We have been designing and building houses in the area for 20 years now as such we have a wealth of knowledge and experience which we can bring to bear in helping you realise your new dream home. We are here to help you as much or as little as you need - whether it's to just buy the plot to actually building and delivering your new dream home - we can help you and guide you every step of the way to make sure you realise your dream to time and budget. We have our own in-house builder who can do the work for you. However you are not tide to us in any way as we work with all the builders in the area thus giving you total flexibility and choice. In addition, should you decide to build with another builder we offer a project management service should you need it. If you wish to view this plot or other building plots that we have in our books please don't hesitate to get in touch - with us you run the safest hands. We look forward to helping you realise your new dream home.