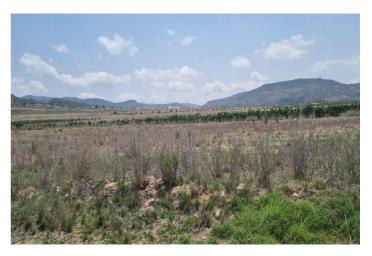

## Vinalopó Medio, Pinoso/El Pinós

Lovely plot located approximately 5 minutes from the town of Pinoso offering beautiful views over the surrounding vineyards orchards and Regional Park. The plot comes with irrigation water included in the price, this is delivered on the mains pressure and can be used for washing bathing cleaning etc - officially you are not allowed to drink it although many clients have fitted A osmosis system with a UV philtre in order to change it to drinkable use. The plot comes with a certificate to confirm that it can be built on. In this area you can build 2% of the plot size and you can go up two levels. In pinoso you can find all your day-to-day facilities including bars, restaurants, 24 hour medical centre with an ambulance service supermarkets, schools, wine bodega's and much much more. We have been designing and building houses in the area for 20 years now as such we have a wealth of knowledge and experience which we can bring to bear in helping you realise your new dream home. We are here to help you as much or as little as you need - whether it's to just buy the plot to actually building and delivering your new dream home - we can help you and guide you every step of the way to make sure you realise your dream to time and budget. We have our own in-house builder who can do the work for you. However you are not tide to us in any way as we work with all the builders in the area thus giving you total flexibility and choice. In addition, should you decide to build with another builder we offer a project management service should you need it. If you wish to view this plot or other building plots that we have in our books please don't hesitate to get in touch - with us you run the safest hands. We look forward to helping you realise your new dream home.