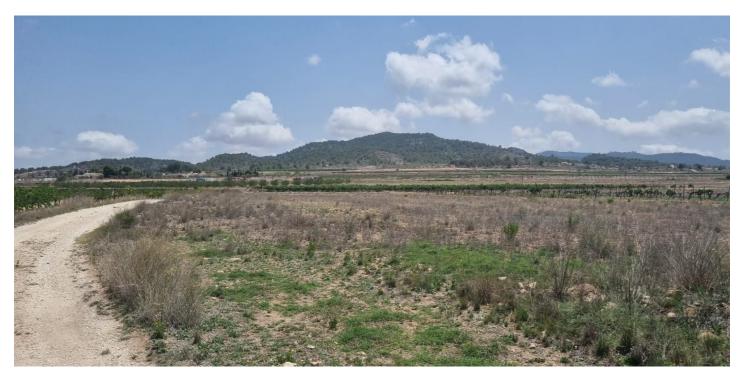

## Vinalopó Medio, Pinoso/El Pinós

Lovely plot located approximately 5 minutes from the town of Pinoso offering beautiful views over the surrounding vineyards orchards and Regional Park. The plot comes with irrigation water included in the price, this is delivered on the mains pressure and can be used for washing bathing cleaning etc - officially you are not allowed to drink it although many clients have fitted A osmosis system with a UV philtre in order to change it to drinkable use. The plot comes with a certificate to confirm that it can be built on. In this area you can build 2% of the plot size and you can go up two levels. In pinoso you can find all your day-to-day facilities including bars, restaurants, 24 hour medical centre with an ambulance service supermarkets, schools, wine bodega's and much much more. We have been designing and building houses in the area for 20 years now as such we have a wealth of knowledge and experience which we can bring to bear in helping you realise your new dream home. We are here to help you as much or as little as you need - whether it's to just buy the plot to actually building and delivering your new dream home - we can help you and guide you every step of the way to make sure you realise your dream to time and budget. We have our own in-house builder who can do the work for you. However you are not tide to us in any way as we work with all the builders in the area thus giving you total flexibility and choice. In addition, should you decide to build with another builder we offer a project management service should you need it. If you wish to view this plot or other building plots that we have in our books please don't hesitate to get in touch - with us you run the safest hands. We look forward to helping you realise your new dream home.