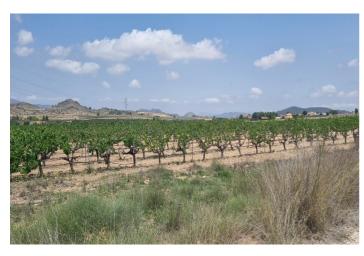

## Vinalopó Medio, Pinoso/El Pinós

Lovely plot located approximately 5 minutes from the town of Pinoso offering beautiful views over the surrounding vineyards orchards and Regional Park. The plot comes with irrigation water included in the price, this is delivered on the mains pressure and can be used for washing bathing cleaning etc - officially you are not allowed to drink it although many clients have fitted A osmosis system with a UV philtre in order to change it to drinkable use. The plot comes with a certificate to confirm that it can be built on. In this area you can build 2% of the plot size and you can go up two levels. In pinoso you can find all your day-to-day facilities including bars, restaurants, 24 hour medical centre with an ambulance service supermarkets, schools, wine bodega's and much much more. We have been designing and building houses in the area for 20 years now as such we have a wealth of knowledge and experience which we can bring to bear in helping you realise your new dream home. We are here to help you as much or as little as you need - whether it's to just buy the plot to actually building and delivering your new dream home - we can help you and guide you every step of the way to make sure you realise your dream to time and budget. We have our own in-house builder who can do the work for you. However you are not tide to us in any way as we work with all the builders in the area thus giving you total flexibility and choice. In addition, should you decide to build with another builder we offer a project management service should you need it. If you wish to view this plot or other building plots that we have in our books please don't hesitate to get in touch - with us you run the safest hands. We look forward to helping you realise your new dream home.