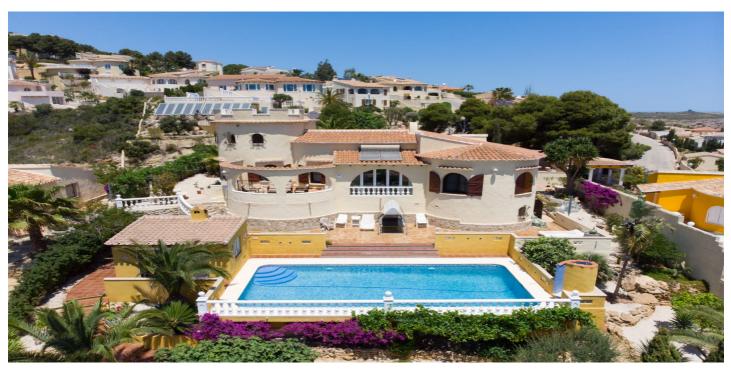

## Costa Blanca North, Cumbre del Sol

This traditional villa is located in the Cumbre del Sol residential resort. There are sea views from the terrace as well as from all rooms. The villa is spread over three floors. The ground floor comprises a lounge with a fireplace, a dining room, a kitchen, three double bedrooms, one with an en suite bathroom, a separate bathroom, a naya and a terrace. In the tower there is a fourth bedroom with access to the roof terrace where you can enjoy breathtaking 180° views. The basement comprises a fifth bedroom with a bathroom and a storage room. Outside is a swimming pool with a large terrace, an outdoor shower and an outdoor kitchen with a barbecue. There is also large driveway and a carport with space for two cars. The villa is surrounded by a Mediterranean garden with automatic irrigation. Cumbre del Sol is located in Benitachell municipality between Jávea and Moraira. Several beautiful beaches are less than a km away, there is also a large international school, a supermarket, a pharmacy and several bars and restaurants.