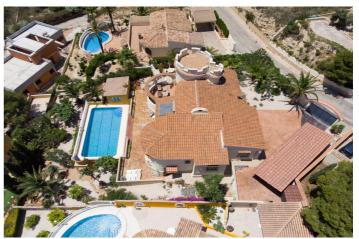

## Costa Blanca North, Cumbre del Sol

This traditional villa is located in the Cumbre del Sol residential resort. There are sea views from the terrace as well as from all rooms. The villa is spread over three floors. The ground floor comprises a lounge with a fireplace, a dining room, a kitchen, three double bedrooms, one with an en suite bathroom, a separate bathroom, a naya and a terrace. In the tower there is a fourth bedroom with access to the roof terrace where you can enjoy breathtaking 180° views. The basement comprises a fifth bedroom with a bathroom and a storage room. Outside is a swimming pool with a large terrace, an outdoor shower and an outdoor kitchen with a barbecue. There is also large driveway and a carport with space for two cars. The villa is surrounded by a Mediterranean garden with automatic irrigation. Cumbre del Sol is located in Benitachell municipality between Jávea and Moraira. Several beautiful beaches are less than a km away, there is also a large international school, a supermarket, a pharmacy and several bars and restaurants.