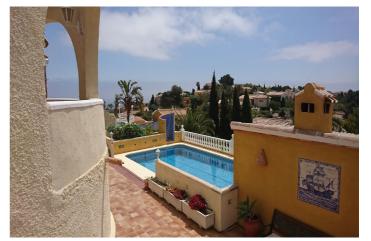

## Costa Blanca North, Cumbre del Sol

This traditional villa is located in the Cumbre del Sol residential resort. There are sea views from the terrace as well as from all rooms. The villa is spread over three floors. The ground floor comprises a lounge with a fireplace, a dining room, a kitchen, three double bedrooms, one with an en suite bathroom, a separate bathroom, a naya and a terrace. In the tower there is a fourth bedroom with access to the roof terrace where you can enjoy breathtaking 180° views. The basement comprises a fifth bedroom with a bathroom and a storage room. Outside is a swimming pool with a large terrace, an outdoor shower and an outdoor kitchen with a barbecue. There is also large driveway and a carport with space for two cars. The villa is surrounded by a Mediterranean garden with automatic irrigation. Cumbre del Sol is located in Benitachell municipality between Jávea and Moraira. Several beautiful beaches are less than a km away, there is also a large international school, a supermarket, a pharmacy and several bars and restaurants.