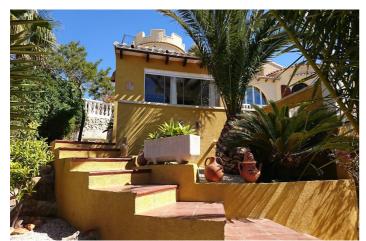

## Costa Blanca North, Cumbre del Sol

This traditional villa is located in the Cumbre del Sol residential resort. There are sea views from the terrace as well as from all rooms. The villa is spread over three floors. The ground floor comprises a lounge with a fireplace, a dining room, a kitchen, three double bedrooms, one with an en suite bathroom, a separate bathroom, a naya and a terrace. In the tower there is a fourth bedroom with access to the roof terrace where you can enjoy breathtaking 180° views. The basement comprises a fifth bedroom with a bathroom and a storage room. Outside is a swimming pool with a large terrace, an outdoor shower and an outdoor kitchen with a barbecue. There is also large driveway and a carport with space for two cars. The villa is surrounded by a Mediterranean garden with automatic irrigation. Cumbre del Sol is located in Benitachell municipality between Jávea and Moraira. Several beautiful beaches are less than a km away, there is also a large international school, a supermarket, a pharmacy and several bars and restaurants.