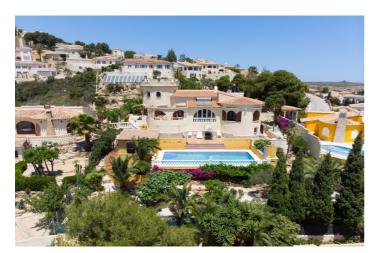

## Costa Blanca North, Cumbre del Sol

This traditional villa is located in the Cumbre del Sol residential resort. There are sea views from the terrace as well as from all rooms. The villa is spread over three floors. The ground floor comprises a lounge with a fireplace, a dining room, a kitchen, three double bedrooms, one with an en suite bathroom, a separate bathroom, a naya and a terrace. In the tower there is a fourth bedroom with access to the roof terrace where you can enjoy breathtaking 180° views. The basement comprises a fifth bedroom with a bathroom and a storage room. Outside is a swimming pool with a large terrace, an outdoor shower and an outdoor kitchen with a barbecue. There is also large driveway and a carport with space for two cars. The villa is surrounded by a Mediterranean garden with automatic irrigation. Cumbre del Sol is located in Benitachell municipality between Jávea and Moraira. Several beautiful beaches are less than a km away, there is also a large international school, a supermarket, a pharmacy and several bars and restaurants.