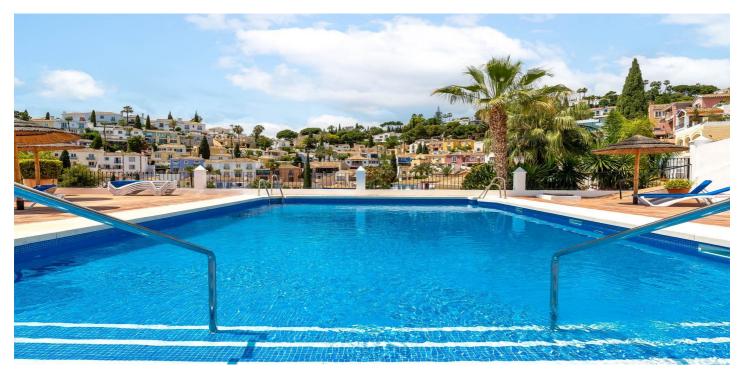

## Eigenschaften:

MerkmaleOrientierungAnsichtenPrivate TerrasseSüdwestenBergDoppelverglasungLandEinstellungsschränkeHofEinstellungZustandPool

In der Nähe von Golf Exzellent Gemeinschaft
In der Nähe von Geschäften Kürzlich renoviert Erhitzt