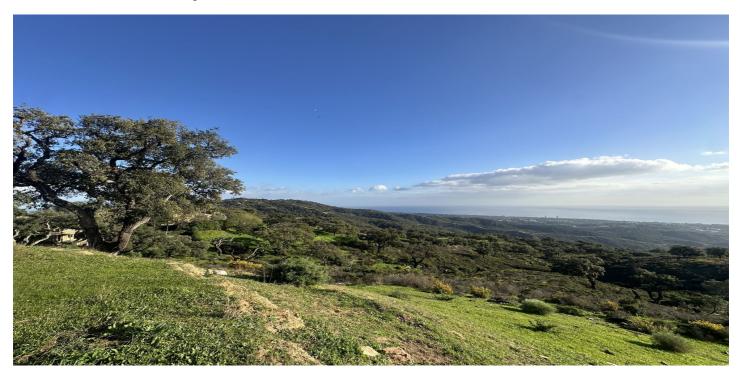

## Costa del Sol, La Mairena

If you are looking for a large piece of land with entirely stunning sea views, then come and visit this plot on top of the hill above Elviria. Dreams are made of this. THIS IS A PLOT THAT IS RUSTIC with a designation ENCINAR (OAK FOREST) and located on a cattle track...PECUNARIO On the country road leading along the crest of the hills above Elviria, these plots are very unique as they offer south-facing orientation and views to the coast of Marbella East. The most beautiful plot located on the southern facing slope of la Mairena. This land is forestal and rustic and is only buildable according to the LEY DE LA LISTA This means that it can support a private independent family home of 1% of the size of the land only as a "vinculada" where the house includes buildings destined for the keeping of animals and other activities that promote the well-being of the rural land.