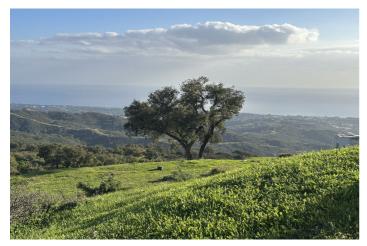

## Costa del Sol, La Mairena

If you are looking for a large piece of land with entirely stunning sea views, then come and visit this plot on top of the hill above Elviria. Dreams are made of this. THIS IS A PLOT THAT IS RUSTIC with a designation ENCINAR (OAK FOREST) and located on a cattle track...PECUNARIO On the country road leading along the crest of the hills above Elviria, these plots are very unique as they offer south-facing orientation and views to the coast of Marbella East. The most beautiful plot located on the southern facing slope of la Mairena. This land is forestal and rustic and is only buildable according to the LEY DE LA LISTA This means that it can support a private independent family home of 1% of the size of the land only as a "vinculada" where the house includes buildings destined for the keeping of animals and other activities that promote the well-being of the rural land.