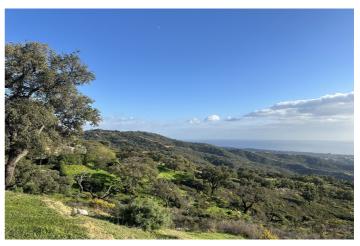

## Costa del Sol, La Mairena

If you are looking for a large piece of land with entirely stunning sea views, then come and visit this plot on top of the hill above Elviria. Dreams are made of this. THIS IS A PLOT THAT IS RUSTIC with a designation ENCINAR (OAK FOREST) and located on a cattle track...PECUNARIO On the country road leading along the crest of the hills above Elviria, these plots are very unique as they offer south-facing orientation and views to the coast of Marbella East. The most beautiful plot located on the southern facing slope of la Mairena. This land is forestal and rustic and is only buildable according to the LEY DE LA LISTA This means that it can support a private independent family home of 1% of the size of the land only as a "vinculada" where the house includes buildings destined for the keeping of animals and other activities that promote the well-being of the rural land.