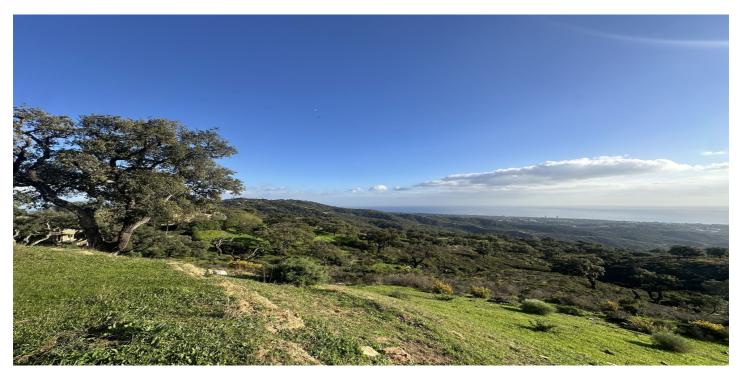

## Costa del Sol, La Mairena

If you are looking for a large piece of land with entirely stunning sea views, then come and visit this plot on top of the hill above Elviria. Dreams are made of this. THIS IS A PLOT THAT IS RUSTIC with a designation ENCINAR (OAK FOREST) and located on a cattle track...PECUNARIO On the country road leading along the crest of the hills above Elviria, these plots are very unique as they offer south-facing orientation and views to the coast of Marbella East. The most beautiful plot located on the southern facing slope of la Mairena. This land is forestal and rustic and is only buildable according to the LEY DE LA LISTA This means that it can support a private independent family home of 1% of the size of the land only as a "vinculada" where the house includes buildings destined for the keeping of animals and other activities that promote the well-being of the rural land.

## **Features:**

**Orientation**South

Views
Sea
Mountain
Panoramic
Country

**Setting**Country