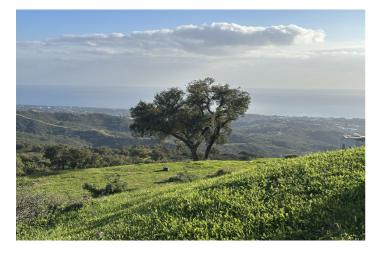

## Costa del Sol, La Mairena

If you are looking for a large piece of land with entirely stunning sea views, then come and visit this plot on top of the hill above Elviria. Dreams are made of this. THIS IS A PLOT THAT IS RUSTIC with a designation ENCINAR (OAK FOREST) and located on a cattle track...PECUNARIO On the country road leading along the crest of the hills above Elviria, these plots are very unique as they offer south-facing orientation and views to the coast of Marbella East. The most beautiful plot located on the southern facing slope of la Mairena. This land is forestal and rustic and is only buildable according to the LEY DE LA LISTA This means that it can support a private independent family home of 1% of the size of the land only as a "vinculada" where the house includes buildings destined for the keeping of animals and other activities that promote the well-being of the rural land.

## **Features:**

**Orientation**South

Views
Sea
Mountain
Panoramic
Country

**Setting**Country