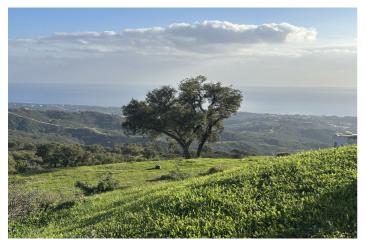

## Costa del Sol, La Mairena

If you are looking for a large piece of land with entirely stunning sea views, then come and visit this plot on top of the hill above Elviria. Dreams are made of this. THIS IS A PLOT THAT IS RUSTIC with a designation ENCINAR (OAK FOREST) and located on a cattle track...PECUNARIO On the country road leading along the crest of the hills above Elviria, these plots are very unique as they offer south-facing orientation and views to the coast of Marbella East. The most beautiful plot located on the southern facing slope of la Mairena. This land is forestal and rustic and is only buildable according to the LEY DE LA LISTA This means that it can support a private independent family home of 1% of the size of the land only as a "vinculada" where the house includes buildings destined for the keeping of animals and other activities that promote the well-being of the rural land.

## Spécification:

**Orientation**Sud

**Vues** Mer

Montagne Panoramique

Pays

**Paramètre** 

Pays