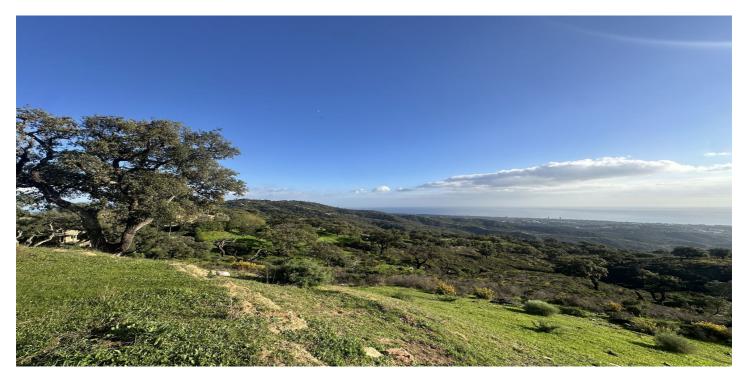

## Costa del Sol, La Mairena

If you are looking for a large piece of land with entirely stunning sea views, then come and visit this plot on top of the hill above Elviria. Dreams are made of this. THIS IS A PLOT THAT IS RUSTIC with a designation ENCINAR (OAK FOREST) and located on a cattle track...PECUNARIO On the country road leading along the crest of the hills above Elviria, these plots are very unique as they offer south-facing orientation and views to the coast of Marbella East. The most beautiful plot located on the southern facing slope of la Mairena. This land is forestal and rustic and is only buildable according to the LEY DE LA LISTA This means that it can support a private independent family home of 1% of the size of the land only as a "vinculada" where the house includes buildings destined for the keeping of animals and other activities that promote the well-being of the rural land.

## Spécification:

**Orientation**Sud

**Vues** Mer

Montagne Panoramique

Pays

**Paramètre** 

Pays