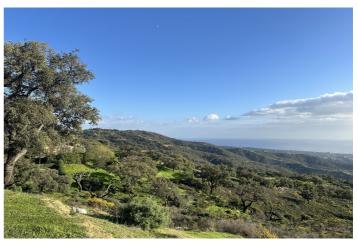

## Costa del Sol, La Mairena

If you are looking for a large piece of land with entirely stunning sea views, then come and visit this plot on top of the hill above Elviria. Dreams are made of this. THIS IS A PLOT THAT IS RUSTIC with a designation ENCINAR (OAK FOREST) and located on a cattle track...PECUNARIO On the country road leading along the crest of the hills above Elviria, these plots are very unique as they offer south-facing orientation and views to the coast of Marbella East. The most beautiful plot located on the southern facing slope of la Mairena. This land is forestal and rustic and is only buildable according to the LEY DE LA LISTA This means that it can support a private independent family home of 1% of the size of the land only as a "vinculada" where the house includes buildings destined for the keeping of animals and other activities that promote the well-being of the rural land.

## Spécification:

**Orientation**Sud

**Vues** Mer

Montagne Panoramique

Pays

**Paramètre** 

Pays