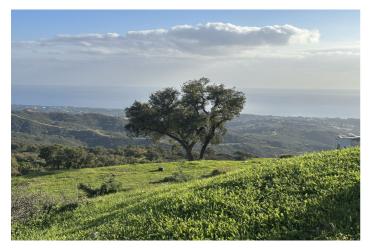

## Costa del Sol, La Mairena

If you are looking for a large piece of land with entirely stunning sea views, then come and visit this plot on top of the hill above Elviria. Dreams are made of this. THIS IS A PLOT THAT IS RUSTIC with a designation ENCINAR (OAK FOREST) and located on a cattle track...PECUNARIO On the country road leading along the crest of the hills above Elviria, these plots are very unique as they offer south-facing orientation and views to the coast of Marbella East. The most beautiful plot located on the southern facing slope of la Mairena. This land is forestal and rustic and is only buildable according to the LEY DE LA LISTA This means that it can support a private independent family home of 1% of the size of the land only as a "vinculada" where the house includes buildings destined for the keeping of animals and other activities that promote the well-being of the rural land.