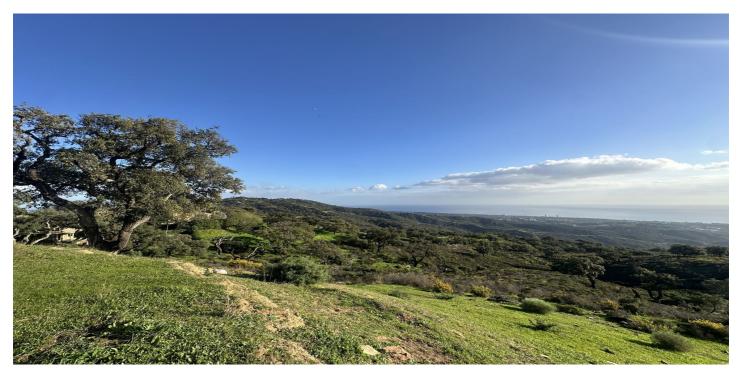

## Costa del Sol, La Mairena

If you are looking for a large piece of land with entirely stunning sea views, then come and visit this plot on top of the hill above Elviria. Dreams are made of this. THIS IS A PLOT THAT IS RUSTIC with a designation ENCINAR (OAK FOREST) and located on a cattle track...PECUNARIO On the country road leading along the crest of the hills above Elviria, these plots are very unique as they offer south-facing orientation and views to the coast of Marbella East. The most beautiful plot located on the southern facing slope of la Mairena. This land is forestal and rustic and is only buildable according to the LEY DE LA LISTA This means that it can support a private independent family home of 1% of the size of the land only as a "vinculada" where the house includes buildings destined for the keeping of animals and other activities that promote the well-being of the rural land.