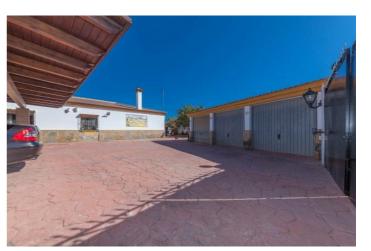

## Costa del Sol, El Padron

A 3 bedroom single level villa standing in a flat plot of 3,100 m2 at El Padron which is a fantastic location just 10 minutes drive from Estepona and only 5 from the beach supermarkets and restaurants etc. In addition to the villa the property includes 5 brick built stables with a courtyard, separate entrance and tack, storage and feed rooms etc. there is also an office or groom's quarters with a guest toilet and also a shower room with w.c. To the side of the stables there is a manege, paddock and aviary. The villa is approached via automatic gates to a courtyard entrance with large double car port plyus a triple garage with 3 up and over entrance doors. The accommodation includes a spacious living room with open fireplace and built in book shelving and display cupboards leading out to a large covered terrace overlooking the pool and garden. There is a fitted kitchen with built in appliances including an oven, hob, dishwasher, washing machine and fridge freezer. There are 3 good sized bedrooms plus a bathroom with walk-in shower. Hot and cold air conditioning is installed and there is double glazing with blinds and fly screens. To the rear of the house there is a private garden area with swimming pool and a changing room/shower room with w.c. There is also an extensive orchard area with numerous fruit trees. Plot 3100 m2 Villa 105 m2