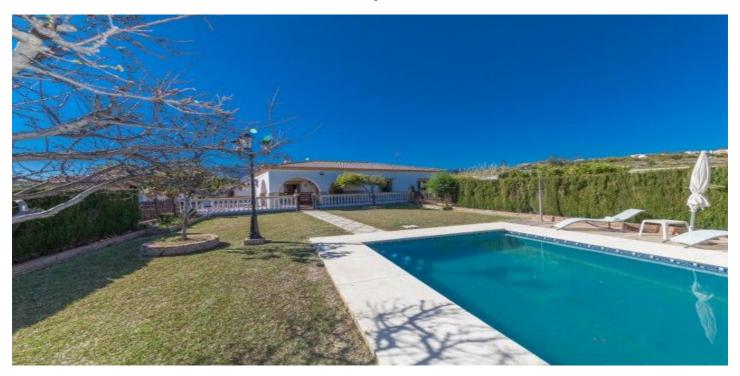

## Costa del Sol, El Padron

A 3 bedroom single level villa standing in a flat plot of 3,100 m2 at El Padron which is a fantastic location just 10 minutes drive from Estepona and only 5 from the beach supermarkets and restaurants etc. In addition to the villa the property includes 5 brick built stables with a courtyard, separate entrance and tack, storage and feed rooms etc. there is also an office or groom's quarters with a guest toilet and also a shower room with w.c. To the side of the stables there is a manege, paddock and aviary. The villa is approached via automatic gates to a courtyard entrance with large double car port plyus a triple garage with 3 up and over entrance doors. The accommodation includes a spacious living room with open fireplace and built in book shelving and display cupboards leading out to a large covered terrace overlooking the pool and garden. There is a fitted kitchen with built in appliances including an oven, hob, dishwasher, washing machine and fridge freezer. There are 3 good sized bedrooms plus a bathroom with walk-in shower. Hot and cold air conditioning is installed and there is double glazing with blinds and fly screens. To the rear of the house there is a private garden area with swimming pool and a changing room/shower room with w.c. There is also an extensive orchard area with numerous fruit trees. Plot 3100 m2 Villa 105 m2