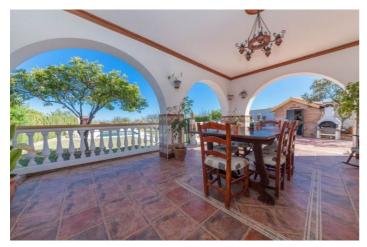

## Costa del Sol, El Padron

A 3 bedroom single level villa standing in a flat plot of 3,100 m2 at El Padron which is a fantastic location just 10 minutes drive from Estepona and only 5 from the beach supermarkets and restaurants etc. In addition to the villa the property includes 5 brick built stables with a courtyard, separate entrance and tack, storage and feed rooms etc. there is also an office or groom's quarters with a guest toilet and also a shower room with w.c. To the side of the stables there is a manege, paddock and aviary. The villa is approached via automatic gates to a courtyard entrance with large double car port plyus a triple garage with 3 up and over entrance doors. The accommodation includes a spacious living room with open fireplace and built in book shelving and display cupboards leading out to a large covered terrace overlooking the pool and garden. There is a fitted kitchen with built in appliances including an oven, hob, dishwasher, washing machine and fridge freezer. There are 3 good sized bedrooms plus a bathroom with walk-in shower. Hot and cold air conditioning is installed and there is double glazing with blinds and fly screens. To the rear of the house there is a private garden area with swimming pool and a changing room/shower room with w.c. There is also an extensive orchard area with numerous fruit trees. Plot 3100 m2 Villa 105 m2