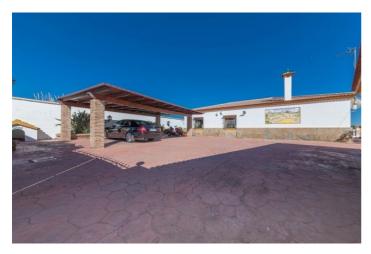

## Costa del Sol, El Padron

A 3 bedroom single level villa standing in a flat plot of 3,100 m2 at El Padron which is a fantastic location just 10 minutes drive from Estepona and only 5 from the beach supermarkets and restaurants etc. In addition to the villa the property includes 5 brick built stables with a courtyard, separate entrance and tack, storage and feed rooms etc. there is also an office or groom's quarters with a guest toilet and also a shower room with w.c. To the side of the stables there is a manege, paddock and aviary. The villa is approached via automatic gates to a courtyard entrance with large double car port plyus a triple garage with 3 up and over entrance doors. The accommodation includes a spacious living room with open fireplace and built in book shelving and display cupboards leading out to a large covered terrace overlooking the pool and garden. There is a fitted kitchen with built in appliances including an oven, hob, dishwasher, washing machine and fridge freezer. There are 3 good sized bedrooms plus a bathroom with walk-in shower. Hot and cold air conditioning is installed and there is double glazing with blinds and fly screens. To the rear of the house there is a private garden area with swimming pool and a changing room/shower room with w.c. There is also an extensive orchard area with numerous fruit trees. Plot 3100 m2 Villa 105 m2