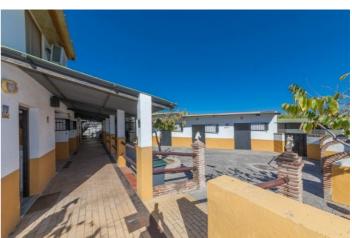

## Costa del Sol, El Padron

A 3 bedroom single level villa standing in a flat plot of 3,100 m2 at El Padron which is a fantastic location just 10 minutes drive from Estepona and only 5 from the beach supermarkets and restaurants etc. In addition to the villa the property includes 5 brick built stables with a courtyard, separate entrance and tack, storage and feed rooms etc. there is also an office or groom's quarters with a guest toilet and also a shower room with w.c. To the side of the stables there is a manege, paddock and aviary. The villa is approached via automatic gates to a courtyard entrance with large double car port plyus a triple garage with 3 up and over entrance doors. The accommodation includes a spacious living room with open fireplace and built in book shelving and display cupboards leading out to a large covered terrace overlooking the pool and garden. There is a fitted kitchen with built in appliances including an oven, hob, dishwasher, washing machine and fridge freezer. There are 3 good sized bedrooms plus a bathroom with walk-in shower. Hot and cold air conditioning is installed and there is double glazing with blinds and fly screens. To the rear of the house there is a private garden area with swimming pool and a changing room/shower room with w.c. There is also an extensive orchard area with numerous fruit trees. Plot 3100 m2 Villa 105 m2

Stallungen