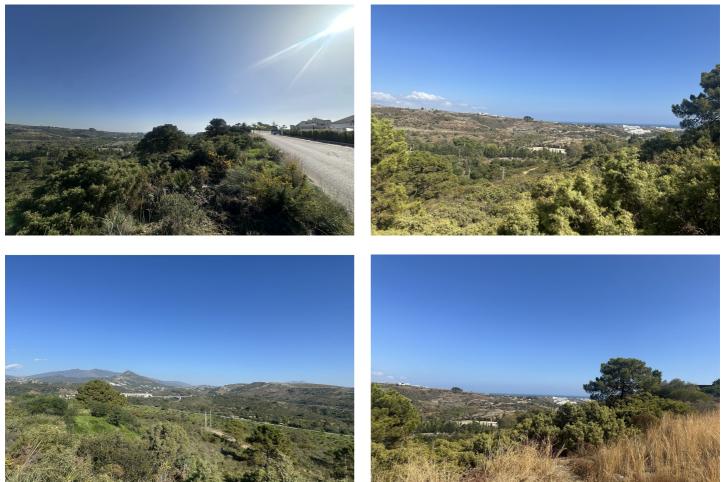

## Costa del Sol, Benahavís

Buy now...build later. Buy at todays price and wait for the capital gains. A chance to get a valuable piece of land at an early bird price. Rustic Plot (in step 'Avance' and approved waiting for the 'Aprophacion Initial) on the border between Estepona and Benahavis (Benahavis municipality). A good chance for an investor to secure what will become a valuable piece of land located on a sloping hill with south-east orientation and sea views. The land will be updated to fully urban and in this case can be utilised either for villas or apartments. A good chance for an investor to secure what will become a valuable piece of land located on a sloping hill with south-east orientation and sea views. The land will be updated to fully urban and in this case can be utilised either for villas or apartments. A good chance for an investor to secure what will become a valuable piece of land located on a sloping hill with south-east orientation and sea views. The land will be updated to fully urban and in this case can be utilised either for villas or apartments. Close to two very successful residential complexes, this area is very much appreciated and the success of the 2 afore-mentioned projects gives confidence that a new project here will create a great deal of interest from buyers looking for a peaceful location in a beautiful landscape but close to all the main thoroughfares and the town of Estepona. The plot is very attractively located with sea views and is 6 000 m2. The value is calculated when fully urbanised is EUR 300/sqm with that location and all with all the new development happening, and the prime location. If you would like to know more about this land and even make a visit then please let me know and I can show you all of the current paperwork that is relevant to the Town Hall process.