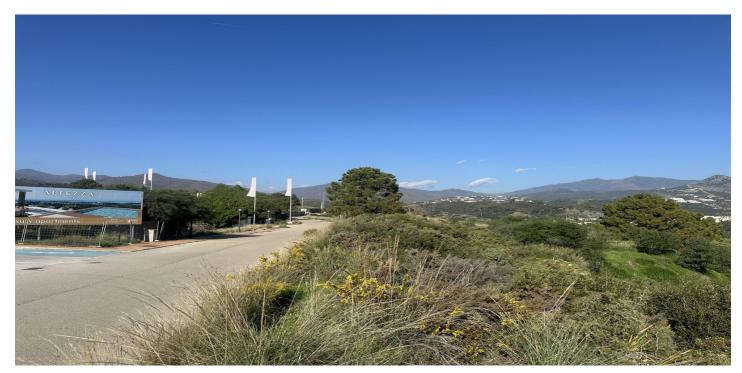

## Land for sale in Benahavís, Benahavís

330 000 €

**Référence**: R4829902 Terrain: 5 983m<sup>2</sup>

## Costa del Sol, Benahavís

Buy now...build later A chance to get a valuable piece of land at an early bird price. Rustic Plot (in step 'Avance' and approved waiting for the 'Aprophacion Initial) on the border between Estepona and Benahavis (Benahavis municipality). A good chance for an investor to secure what will become a valuable piece of land located on a sloping hill with southeast orientation and sea views. The land will be updated to fully urban and in this case can be utilised either for villas or apartments. A good chance for an investor to secure what will become a valuable piece of land located on a sloping hill with south-east orientation and sea views. The land will be updated to fully urban and in this case can be utilised either for villas or apartments. Close to two very successful residential complexes, this area is very much appreciated and the success of the 2 afore-mentioned projects gives confidence that a new project here will create a great deal of interest from buyers looking for a peaceful location in a beautiful landscape but close to all the main thoroughfares and the town of Estepona. The plot is very attractively located with sea views and is 6 000 m2. The value is calculated when fully urbanised is EUR 300/sqm with that location and all with all the new development happening, and the prime location. If you would like to know more about this land and even make a visit then please let me know and I can show you all of the current paperwork that is relevant to the Town Hall process.