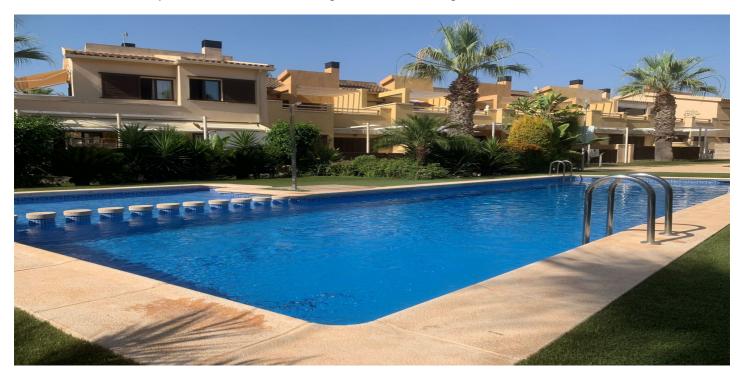

## Costa Blanca South, Lomas de Cabo Roig

Terraced house with patios, terrace and shared pool A warm welcome to the pleasant area of Lomas de Cabo Roig on the southern Costa Blanca. Here you live a comfortable distance from nice beaches, well-maintained golf courses and a good range of shops and restaurants. The large La Zenia Boulevard shopping center is a short drive away. Torrevieja city can be reached in about 20 minutes by car. This terraced house is well planned and distributed over two floors, there are two bedrooms, two bathrooms, living room and kitchen. In addition to this, there are two patios on the ground level and a sunny terrace. In the common area there is a swimming pool. Parking options are available on the plot or on the street. The house has a consistently inviting feeling and is in good condition, the surfaces are lightly furnished and there is a consistently good flow of light. The living room and kitchen are in an open plan and there is plenty of space in the room for both a lounge area with a sofa and a dining area for four people. The kitchen has good storage options in upper and lower cupboards and good work surfaces. The two bedrooms are furnished with double beds and bedside tables, both bedrooms also have built-in wardrobes. Two fresh bathrooms equipped with toilet, sink and shower. The terrace has a sunny location and there is room for sun loungers or lounge furniture. The two patios on the ground floor are spacious and there is room for seating groups and deckchairs if desired. Welcome to contact us for more information or to book a viewing. We will of course carry out digital viewings if you are unable to be there.