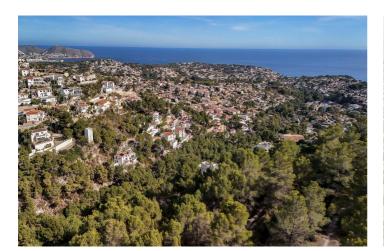

## Marina Alta, Benissa

This urban plot is located in Benissa and has fantastic views over the sea. The plot is located in a privileged enclave, in the middle of nature, surrounded by a large green area that may not be built on. The maximum buildable area is 269.75m2 to be distributed over 2 floors. The plot is oriented east and is only 5 minutes from the beautiful coast of Benissa where several idyllic coves are connected by an impressive footpath that leads all the way to Calpe. Both the sandy beaches of Calpe and Moraira can be reached in less than 5 minutes. Water and electricity are available.