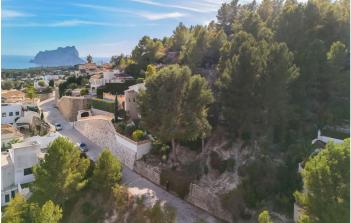

## Marina Alta, Benissa

This urban plot is located in Benissa and has fantastic views over the sea. The plot is located in a privileged enclave, in the middle of nature, surrounded by a large green area that may not be built on. The maximum buildable area is 269.75m2 to be distributed over 2 floors. The plot is oriented east and is only 5 minutes from the beautiful coast of Benissa where several idyllic coves are connected by an impressive footpath that leads all the way to Calpe. Both the sandy beaches of Calpe and Moraira can be reached in less than 5 minutes. Water and electricity are available.