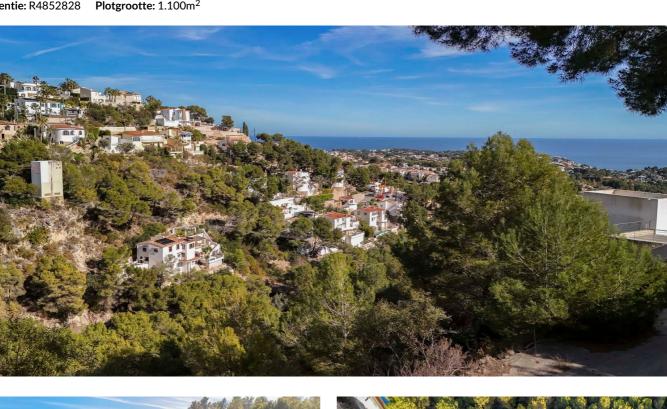

## Land for sale in Benissa, Benissa

Referentie: R4852828 Plotgrootte: 1.100m<sup>2</sup>

285.000€

## Marina Alta, Benissa

This urban plot is located in Benissa and has fantastic views over the sea. The plot is located in a privileged enclave, in the middle of nature, surrounded by a large green area that may not be built on. The maximum buildable area is 269.75m2 to be distributed over 2 floors. The plot is oriented east and is only 5 minutes from the beautiful coast of Benissa where several idyllic coves are connected by an impressive footpath that leads all the way to Calpe. Both the sandy beaches of Calpe and Moraira can be reached in less than 5 minutes. Water and electricity are available.