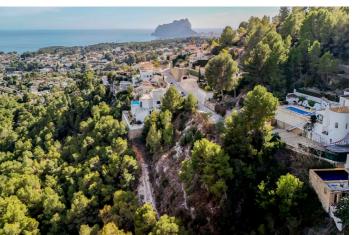

## Marina Alta, Benissa

This urban plot is located in Benissa and has fantastic views over the sea. The plot is located in a privileged enclave, in the middle of nature, surrounded by a large green area that may not be built on. The maximum buildable area is 269.75m2 to be distributed over 2 floors. The plot is oriented east and is only 5 minutes from the beautiful coast of Benissa where several idyllic coves are connected by an impressive footpath that leads all the way to Calpe. Both the sandy beaches of Calpe and Moraira can be reached in less than 5 minutes. Water and electricity are available.