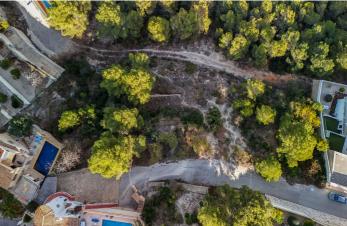

## Marina Alta, Benissa

This urban plot is located in Benissa and has fantastic views over the sea. The plot is located in a privileged enclave, in the middle of nature, surrounded by a large green area that may not be built on. The maximum buildable area is 269.75m2 to be distributed over 2 floors. The plot is oriented east and is only 5 minutes from the beautiful coast of Benissa where several idyllic coves are connected by an impressive footpath that leads all the way to Calpe. Both the sandy beaches of Calpe and Moraira can be reached in less than 5 minutes. Water and electricity are available.