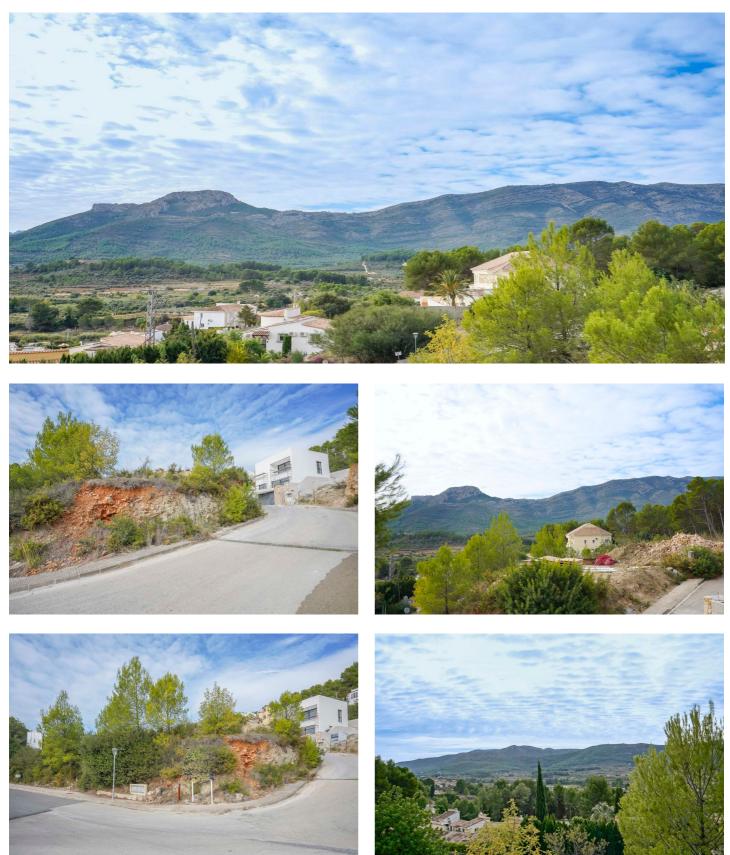

## Marina Alta, Alcalalí

This plot is located in the quiet neighbourhood of La Solana Gardens within walking distance of the picturesque village of Alcalali. Alcalali is a small, authentic village located in the sunny valley called Valle de Pop surrounded by majestic mountain ranges yet close to the coast. The plot is gently sloping and south-facing. Moreover, a basic project and a building licence are included in the price. There is also the possibility of buying the plot with a fully executed project for €420,000. Alcalalí has a very central location, in 20 minutes you can reach both Denia and Calpe beaches. The lovely coastal villages of Javea and Moraira are also half an hour away. Other villages in the valley such as Jalón, Parcent, Lliber can be reached in 5 minutes. Alcalalí is perfect for hiking and cycling among olive trees, orange trees, almond trees and vineyards. Moreover, the surrounding mountain ranges offer several beautiful hiking trails.