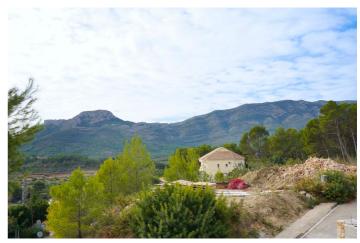

## Marina Alta, Alcalalí

This plot is located in the quiet neighbourhood of La Solana Gardens within walking distance of the picturesque village of Alcalali. Alcalali is a small, authentic village located in the sunny valley called Valle de Pop surrounded by majestic mountain ranges yet close to the coast. The plot is gently sloping and south-facing. Moreover, a basic project and a building licence are included in the price. There is also the possibility of buying the plot with a fully executed project for €420,000. Alcalalí has a very central location, in 20 minutes you can reach both Denia and Calpe beaches. The lovely coastal villages of Javea and Moraira are also half an hour away. Other villages in the valley such as Jalón, Parcent, Lliber can be reached in 5 minutes. Alcalalí is perfect for hiking and cycling among olive trees, orange trees, almond trees and vineyards. Moreover, the surrounding mountain ranges offer several beautiful hiking trails.