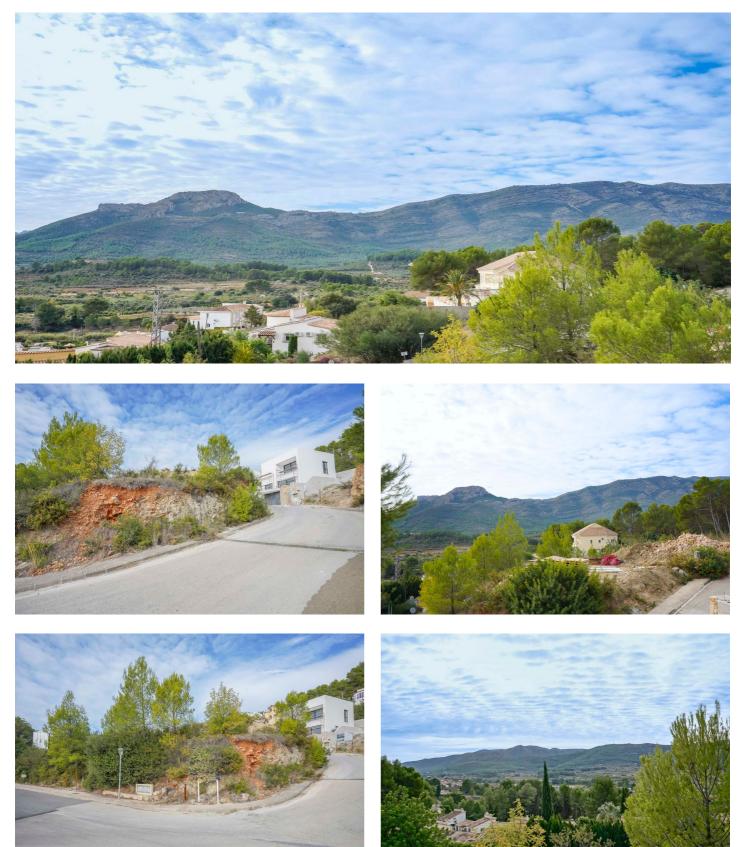

## Land for sale in Alcalalí, Alcalalí

Référence: R4852567 Terrain: 300m<sup>2</sup>

## Marina Alta, Alcalalí

This plot is located in the quiet neighbourhood of La Solana Gardens within walking distance of the picturesque village of Alcalali. Alcalali is a small, authentic village located in the sunny valley called Valle de Pop surrounded by majestic mountain ranges yet close to the coast. The plot is gently sloping and south-facing. Moreover, a basic project and a building licence are included in the price. There is also the possibility of buying the plot with a fully executed project for €420,000. Alcalalí has a very central location, in 20 minutes you can reach both Denia and Calpe beaches. The lovely coastal villages of Javea and Moraira are also half an hour away. Other villages in the valley such as Jalón, Parcent, Lliber can be reached in 5 minutes. Alcalalí is perfect for hiking and cycling among olive trees, orange trees, almond trees and vineyards. Moreover, the surrounding mountain ranges offer several beautiful hiking trails.