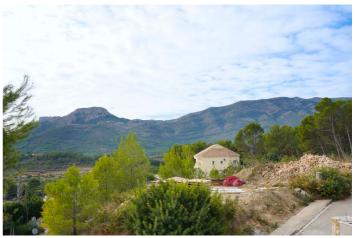

## Marina Alta, Alcalalí

This plot is located in the quiet neighbourhood of La Solana Gardens within walking distance of the picturesque village of Alcalali. Alcalali is a small, authentic village located in the sunny valley called Valle de Pop surrounded by majestic mountain ranges yet close to the coast. The plot is gently sloping and south-facing. Moreover, a basic project and a building licence are included in the price. There is also the possibility of buying the plot with a fully executed project for €420,000. Alcalalí has a very central location, in 20 minutes you can reach both Denia and Calpe beaches. The lovely coastal villages of Javea and Moraira are also half an hour away. Other villages in the valley such as Jalón, Parcent, Lliber can be reached in 5 minutes. Alcalalí is perfect for hiking and cycling among olive trees, orange trees, almond trees and vineyards. Moreover, the surrounding mountain ranges offer several beautiful hiking trails.