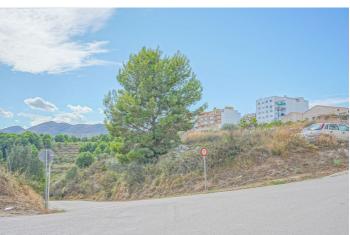

## Land for sale in Benissa, Benissa

80.000€

Referenz: R4852450 Grundstücksgröße: 504m<sup>2</sup>

## Marina Alta, Benissa

This 504 m2 plot is located on the edge of the centre of Benissa and offers panoramic views across the valley to the coast. To the south-east you have views of el Peñon de Ifach and the skyline of Calpe, to the south-west you have views of Sierra D'Olta and the impressive Sierra de Bernia mountain range. The plot is completely flat and is classified as buildable land. You can get the urbanism report on request. Just 10 minutes away you can reach the beach of Calpe. Benissa is one of the oldest towns on the Costa Blanca, with a cosmopolitan historic centre with a medieval touch and several cultural buildings. Moreover, Benissa has a beautiful coast with several idyllic bays where you can bathe in azure waters. Benissa is also a top destination for sports enthusiasts; the Ifach golf club is a great golf course with spectacular views over the surrounding landscapes. There is also a beautiful hiking trail that takes you along the cliffs and hidden coves of the coastline. In addition, for more experienced hikers, there is the Font de Bèrnia route, where you will be immersed in incredible rock formations and the rugged landscapes of Bèrnia. Benissa is also home to several large supermarkets.