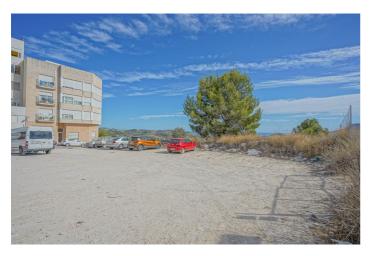

## Land for sale in Benissa, Benissa

80.000€

Referenz: R4852450 Grundstücksgröße: 504m<sup>2</sup>

## Marina Alta, Benissa

This 504 m2 plot is located on the edge of the centre of Benissa and offers panoramic views across the valley to the coast. To the south-east you have views of el Peñon de Ifach and the skyline of Calpe, to the south-west you have views of Sierra D'Olta and the impressive Sierra de Bernia mountain range. The plot is completely flat and is classified as buildable land. You can get the urbanism report on request. Just 10 minutes away you can reach the beach of Calpe. Benissa is one of the oldest towns on the Costa Blanca, with a cosmopolitan historic centre with a medieval touch and several cultural buildings. Moreover, Benissa has a beautiful coast with several idyllic bays where you can bathe in azure waters. Benissa is also a top destination for sports enthusiasts; the Ifach golf club is a great golf course with spectacular views over the surrounding landscapes. There is also a beautiful hiking trail that takes you along the cliffs and hidden coves of the coastline. In addition, for more experienced hikers, there is the Font de Bèrnia route, where you will be immersed in incredible rock formations and the rugged landscapes of Bèrnia. Benissa is also home to several large supermarkets.