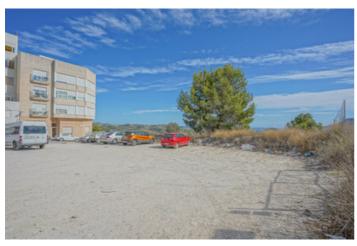

## Land for sale in Benissa, Benissa

80.000€

**Referentie:** R4852450 **Plotgrootte:** 504m<sup>2</sup>

## Marina Alta, Benissa

This 504 m2 plot is located on the edge of the centre of Benissa and offers panoramic views across the valley to the coast. To the south-east you have views of el Peñon de Ifach and the skyline of Calpe, to the south-west you have views of Sierra D'Olta and the impressive Sierra de Bernia mountain range. The plot is completely flat and is classified as buildable land. You can get the urbanism report on request. Just 10 minutes away you can reach the beach of Calpe. Benissa is one of the oldest towns on the Costa Blanca, with a cosmopolitan historic centre with a medieval touch and several cultural buildings. Moreover, Benissa has a beautiful coast with several idyllic bays where you can bathe in azure waters. Benissa is also a top destination for sports enthusiasts; the Ifach golf club is a great golf course with spectacular views over the surrounding landscapes. There is also a beautiful hiking trail that takes you along the cliffs and hidden coves of the coastline. In addition, for more experienced hikers, there is the Font de Bèrnia route, where you will be immersed in incredible rock formations and the rugged landscapes of Bèrnia. Benissa is also home to several large supermarkets.