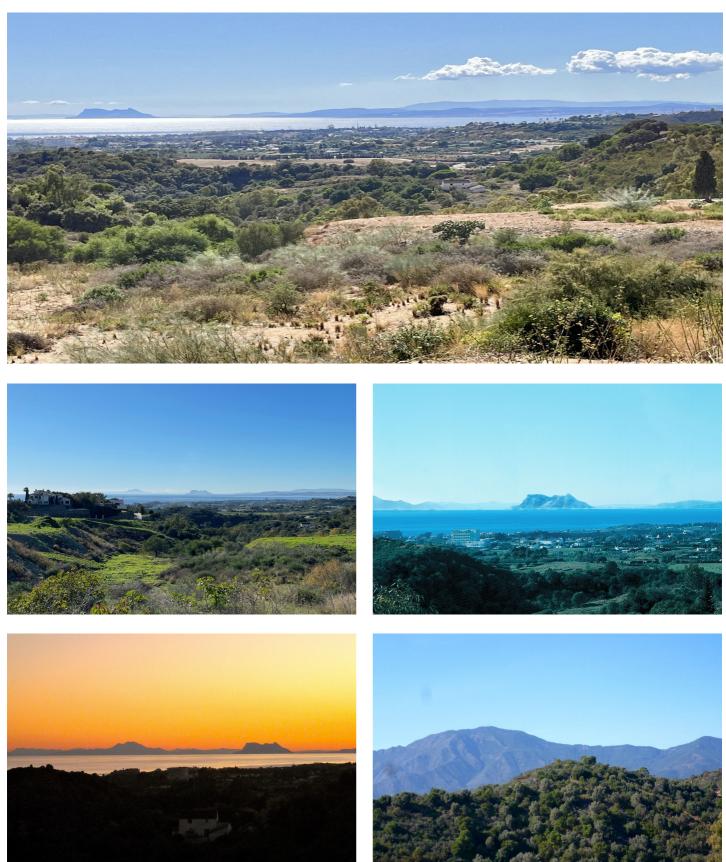

## Costa del Sol, New Golden Mile

LARGE PLOT FOR LUXURY VILLA Double Plot: 2,333m<sup>2</sup> Buildable: 500m<sup>2</sup> plus basement and porches Large elevated plot with unobstructed panoramic, south-western sea view to Gibraltar and Morocco and mountains. Close to beach (2km), great restaurants, supermarkets, hospital, schools etc. La Panera on the New Golden Mile between San Pedro and Estepona is a beautiful and peaceful area, only 10 to 12 minutes from Puerto Banus. High quality urbanisation with luxury villas. All services are in place.