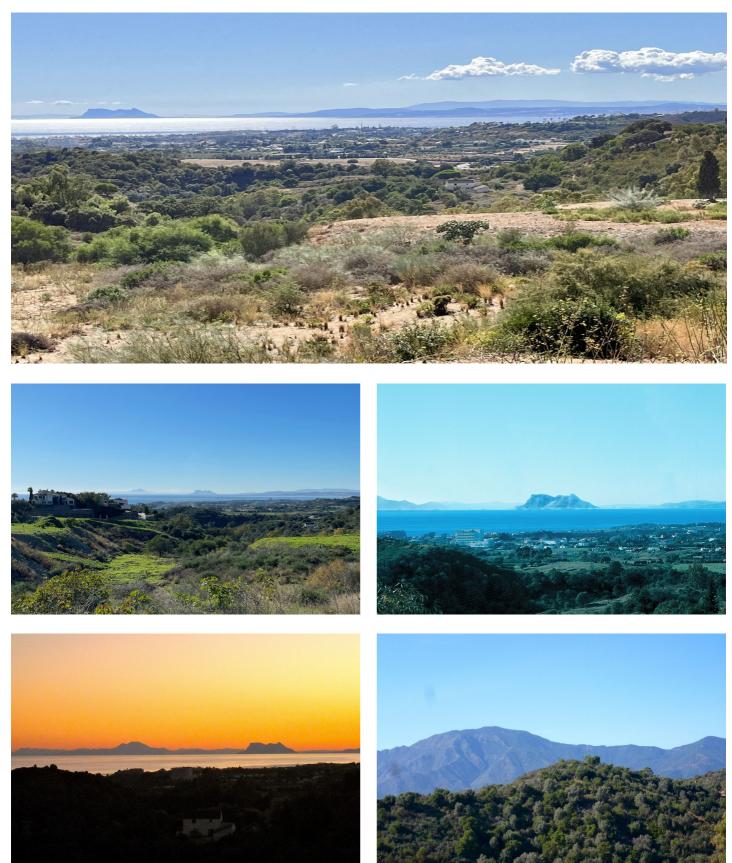

## Costa del Sol, New Golden Mile

LARGE PLOT FOR LUXURY VILLA Double Plot: 2,333m<sup>2</sup> Buildable: 500m<sup>2</sup> plus basement and porches Large elevated plot with unobstructed panoramic, south-western sea view to Gibraltar and Morocco and mountains. Close to beach (2km), great restaurants, supermarkets, hospital, schools etc. La Panera on the New Golden Mile between San Pedro and Estepona is a beautiful and peaceful area, only 10 to 12 minutes from Puerto Banus. High quality urbanisation with luxury villas. All services are in place.