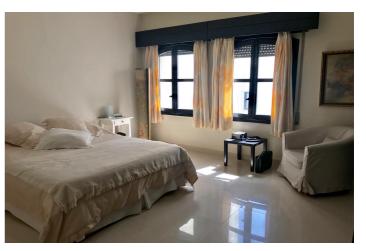

## Costa del Sol, Puerto Banús

Lovely light and airy 1-2 bedroom apartment in Puerto Banus Has 95 m2 distributed in a large open living room with built in fireplace, separate area for dining with views north looking over the Palm tree avenue of Julia Iglesia. From the dining area access to a fully fitted Kithen. Includes large bedroom with built in wardrobes and lots of morning sun entering from 2 arched wooden windows with metal blinds. Bathroom double marble sinks, shower and bath and separate WC A/Con- hot and cold The original terrace access from the living room facing south has been enclosed with window and double doors both in solid pine wood. This room has been used as a 2nd bedroom, office and gym or extra cloakroom over the years The apartment has lots of light is a third floor apartment with lift from the basement/parking. The block has wrought iron gates and is private and at night time the exterior gates are closed by the night watchman so maximum security. Small storage space in the passage near to the entrance of the apartment Access from the basement/parking directly into the port and marina, beach 60 mts. Excellent rental property or for all year living.