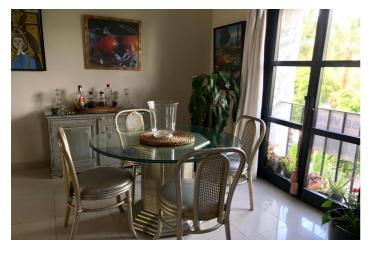

## Costa del Sol, Puerto Banús

Lovely light and airy 1-2 bedroom apartment in Puerto Banus Has 95 m2 distributed in a large open living room with built in fireplace, separate area for dining with views north looking over the Palm tree avenue of Julia Iglesia. From the dining area access to a fully fitted Kithen. Includes large bedroom with built in wardrobes and lots of morning sun entering from 2 arched wooden windows with metal blinds. Bathroom double marble sinks, shower and bath and separate WC A/Con- hot and cold The original terrace access from the living room facing south has been enclosed with window and double doors both in solid pine wood. This room has been used as a 2nd bedroom, office and gym or extra cloakroom over the years The apartment has lots of light is a third floor apartment with lift from the basement/parking. The block has wrought iron gates and is private and at night time the exterior gates are closed by the night watchman so maximum security. Small storage space in the passage near to the entrance of the apartment Access from the basement/parking directly into the port and marina, beach 60 mts. Excellent rental property or for all year living.