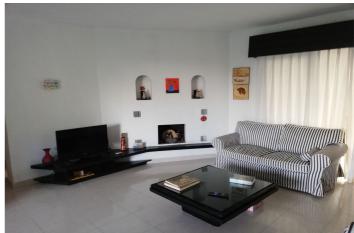

## Costa del Sol, Puerto Banús

Lovely light and airy 1-2 bedroom apartment in Puerto Banus Has 95 m2 distributed in a large open living room with built in fireplace, separate area for dining with views north looking over the Palm tree avenue of Julia Iglesia. From the dining area access to a fully fitted Kithen. Includes large bedroom with built in wardrobes and lots of morning sun entering from 2 arched wooden windows with metal blinds. Bathroom double marble sinks, shower and bath and separate WC A/Con- hot and cold The original terrace access from the living room facing south has been enclosed with window and double doors both in solid pine wood. This room has been used as a 2nd bedroom, office and gym or extra cloakroom over the years The apartment has lots of light is a third floor apartment with lift from the basement/parking. The block has wrought iron gates and is private and at night time the exterior gates are closed by the night watchman so maximum security. Small storage space in the passage near to the entrance of the apartment Access from the basement/parking directly into the port and marina, beach 60 mts. Excellent rental property or for all year living.

## **Features:**

**Private Terrace** 

**Fitted Wardrobes** 

Lift

**Parking** 

Features Orientation Climate Control

Covered Terrace North Air Conditioning

Cold A/C Hot A/C Fireplace