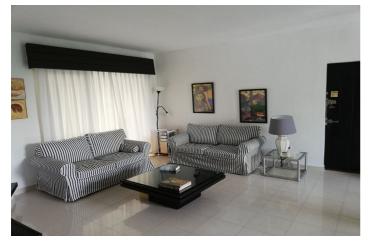

## Costa del Sol, Puerto Banús

Lovely light and airy 1-2 bedroom apartment in Puerto Banus Has 95 m2 distributed in a large open living room with built in fireplace, separate area for dining with views north looking over the Palm tree avenue of Julia Iglesia. From the dining area access to a fully fitted Kithen. Includes large bedroom with built in wardrobes and lots of morning sun entering from 2 arched wooden windows with metal blinds. Bathroom double marble sinks, shower and bath and separate WC A/Con- hot and cold The original terrace access from the living room facing south has been enclosed with window and double doors both in solid pine wood. This room has been used as a 2nd bedroom, office and gym or extra cloakroom over the years The apartment has lots of light is a third floor apartment with lift from the basement/parking. The block has wrought iron gates and is private and at night time the exterior gates are closed by the night watchman so maximum security. Small storage space in the passage near to the entrance of the apartment Access from the basement/parking directly into the port and marina, beach 60 mts. Excellent rental property or for all year living.