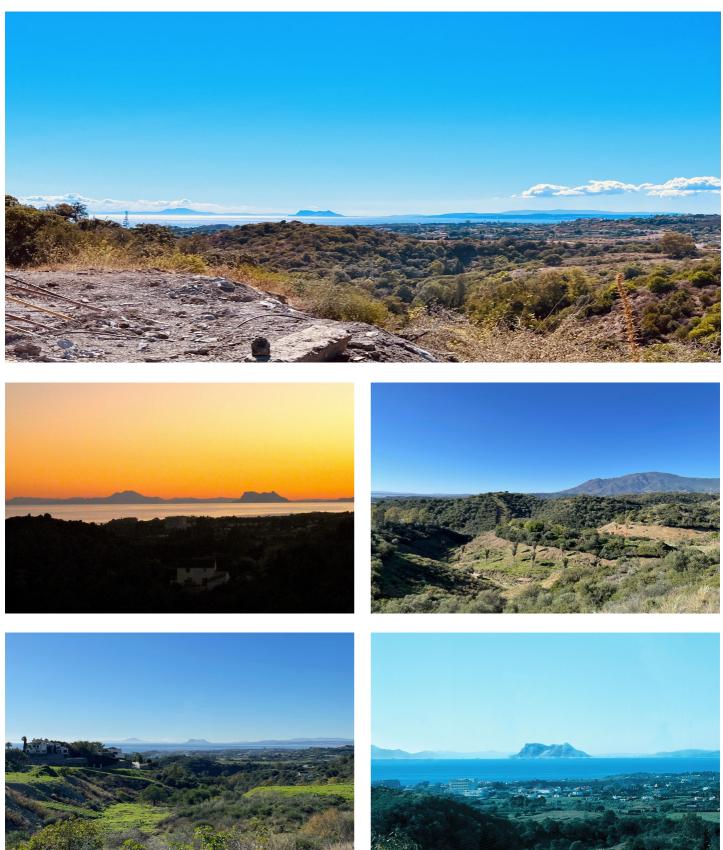

## Costa del Sol, New Golden Mile

LARGE PLOT FOR LUXURY VILLA Double Plot: 4,553m<sup>2</sup> Buildable: 1,000m<sup>2</sup> plus basement and porches Large elevated plot with unobstructed panoramic, south-western sea view to Gibraltar and Morocco and mountains. Close to beach (2km), great restaurants, supermarkets, hospital, schools etc. La Panera on the New Golden Mile between San Pedro and Estepona is a beautiful and peaceful area, only 10 to 12 minutes from Puerto Banus. High quality urbanisation with luxury villas. All services are in place.