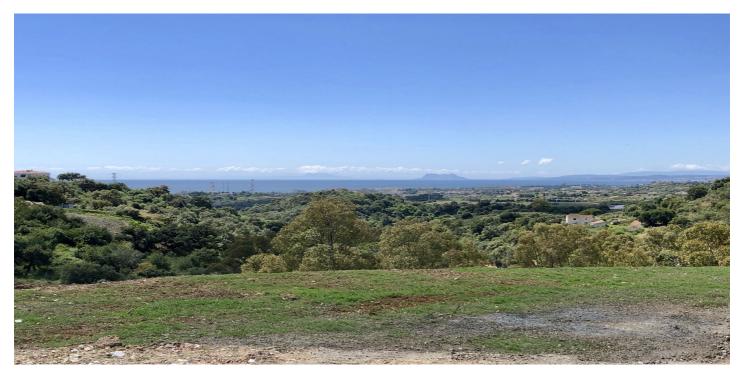

## Costa del Sol, New Golden Mile

LARGE PLOT FOR LUXURY VILLA Double Plot: 3,135m² Buildable: 500m² plus basement and porches Large elevated plot with unobstructed panoramic, south-western sea view to Gibraltar and Morocco and mountains. Close to beach (2km), great restaurants, supermarkets, hospital, schools etc. La Panera on the New Golden Mile between San Pedro and Estepona is a beautiful and peaceful area, only 10 to 12 minutes from Puerto Banus. High quality urbanisation with luxury villas. All services are in place.

## **Features:**

**Features**Near Transport

Fiber Optic

Orientation

South West

Views

Sea

Mountain
Panoramic
Country
Forest