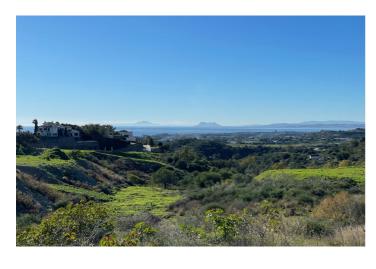

## Costa del Sol, New Golden Mile

LARGE PLOT FOR LUXURY VILLA Double Plot: 3,135m² Buildable: 500m² plus basement and porches Large elevated plot with unobstructed panoramic, south-western sea view to Gibraltar and Morocco and mountains. Close to beach (2km), great restaurants, supermarkets, hospital, schools etc. La Panera on the New Golden Mile between San Pedro and Estepona is a beautiful and peaceful area, only 10 to 12 minutes from Puerto Banus. High quality urbanisation with luxury villas. All services are in place.

## **Features:**

**Features**Near Transport

Fiber Optic

Orientation

South West

Views

Sea

Mountain
Panoramic
Country
Forest