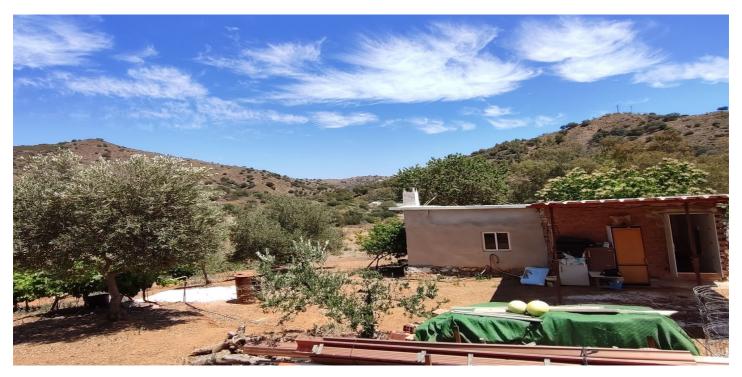

## Valle del Guadalhorce, Coín

Large plot of land situated in the area of Cortijo Benitez in Coin. The land which is bordering the river, consists of 34724m2 in which we find olive trees, oaks and some fruit trees. It has a small unregistered country house in need of renovation. The property has its own well, electric connection nearby & magnificent views towards nature and the mountains. A secluded location but the center of Coin is only a 15 min drive away. The access is by tarmac, until the last 500 meters of track.