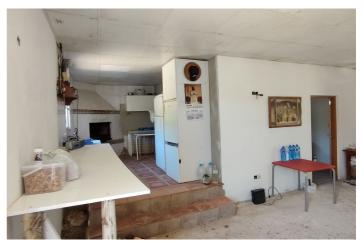

## Valle del Guadalhorce, Coín

Large plot of land situated in the area of Cortijo Benitez in Coin. The land which is bordering the river, consists of 34724m2 in which we find olive trees, oaks and some fruit trees. It has a small unregistered country house in need of renovation. The property has its own well, electric connection nearby & magnificent views towards nature and the mountains. A secluded location but the center of Coin is only a 15 min drive away. The access is by tarmac, until the last 500 meters of track.