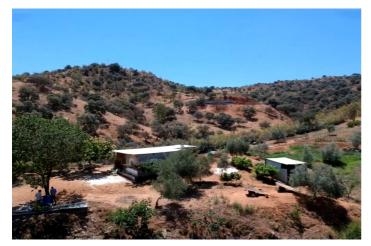

## Valle del Guadalhorce, Coín

Large plot of land situated in the area of Cortijo Benitez in Coin. The land which is bordering the river, consists of 34724m2 in which we find olive trees, oaks and some fruit trees. It has a small unregistered country house in need of renovation. The property has its own well, electric connection nearby & magnificent views towards nature and the mountains. A secluded location but the center of Coin is only a 15 min drive away. The access is by tarmac, until the last 500 meters of track.