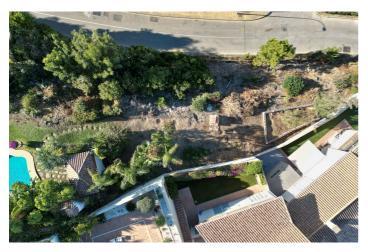

## Land for sale in Benahavís, Benahavís

795.000€

**Referenz:** R4855243 **Grundstücksgröße:** 512m<sup>2</sup>

## Costa del Sol, Benahavís

This is a very rare opportunity to purchase an elevated plot with golf, mountain and sea views located within the peaceful urbanisation of Puerto del Almendro. This contemporary villa project has been designed by renowned Marbella architect Cesar de Leyva and he has created a stunning, easily maintained home which would make an excellent second home or holiday rental. This modern, south and south west facing house is distributed over four floors, with terraces on all levels and a rooftop terrace where you can enjoy breathtaking views of Gibraltar and North Africa. The design includes a lift to all floors and a private pool on the upper terrace. The project can be adapted to suit a buyers requirements and has the preliminary planning application in place. The views are protected ensuring a safe haven investment. Puerto del Almendro sits below the Serranía de Ronda mountain range next to Los Arqueros golf and country club and is surrounded by exclusive residential urbanisations. It is just a 5 minute drive to San Pedro de Alcantara and 10 minutes to Puerto Banus.