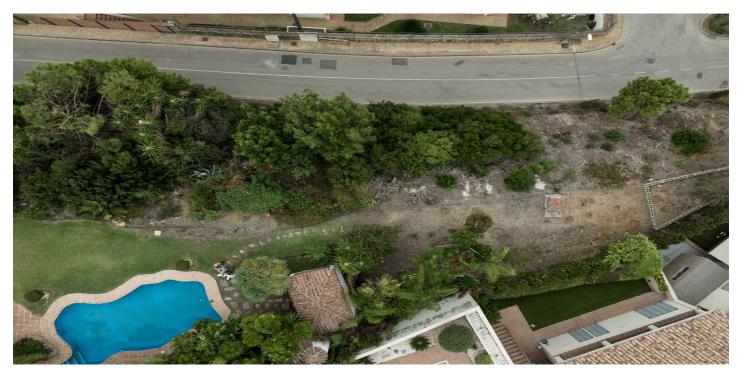

## Land for sale in Benahavís, Benahavís

795.000€

**Referenz:** R4855243 **Grundstücksgröße:** 512m<sup>2</sup>

## Costa del Sol, Benahavís

This is a very rare opportunity to purchase an elevated plot with golf, mountain and sea views located within the peaceful urbanisation of Puerto del Almendro. This contemporary villa project has been designed by renowned Marbella architect Cesar de Leyva and he has created a stunning, easily maintained home which would make an excellent second home or holiday rental. This modern, south and south west facing house is distributed over four floors, with terraces on all levels and a rooftop terrace where you can enjoy breathtaking views of Gibraltar and North Africa. The design includes a lift to all floors and a private pool on the upper terrace. The project can be adapted to suit a buyers requirements and has the preliminary planning application in place. The views are protected ensuring a safe haven investment. Puerto del Almendro sits below the Serranía de Ronda mountain range next to Los Arqueros golf and country club and is surrounded by exclusive residential urbanisations. It is just a 5 minute drive to San Pedro de Alcantara and 10 minutes to Puerto Banus.