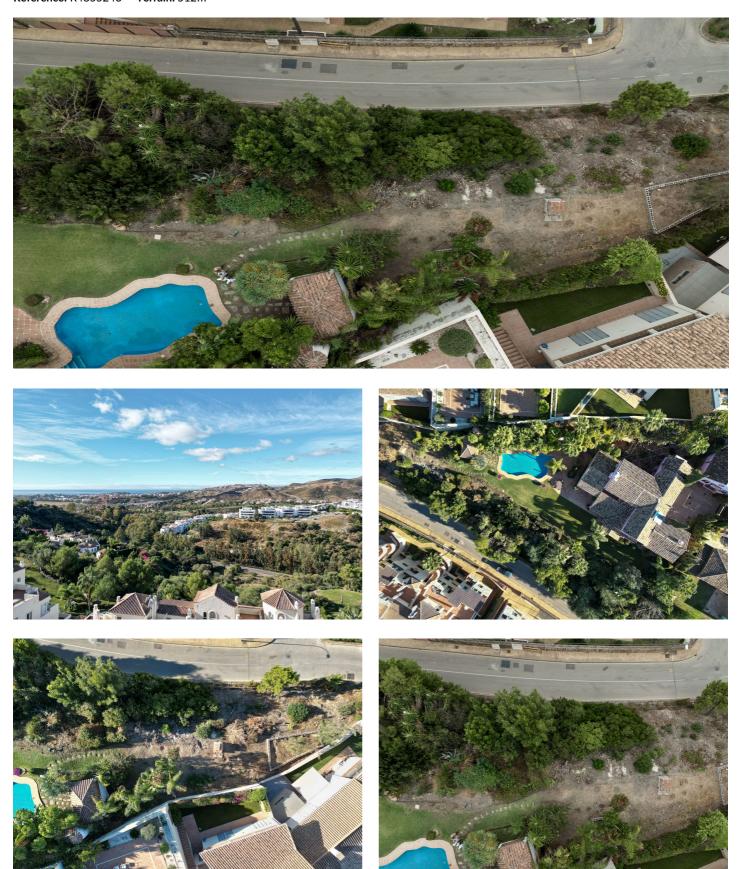

## Costa del Sol, Benahavís

This is a very rare opportunity to purchase an elevated plot with golf, mountain and sea views located within the peaceful urbanisation of Puerto del Almendro. This contemporary villa project has been designed by renowned Marbella architect Cesar de Leyva and he has created a stunning, easily maintained home which would make an excellent second home or holiday rental. This modern, south and south west facing house is distributed over four floors, with terraces on all levels and a rooftop terrace where you can enjoy breathtaking views of Gibraltar and North Africa. The design includes a lift to all floors and a private pool on the upper terrace. The project can be adapted to suit a buyers requirements and has the preliminary planning application in place. The views are protected ensuring a safe haven investment. Puerto del Almendro sits below the Serranía de Ronda mountain range next to Los Arqueros golf and country club and is surrounded by exclusive residential urbanisations. It is just a 5 minute drive to San Pedro de Alcantara and 10 minutes to Puerto Banus.